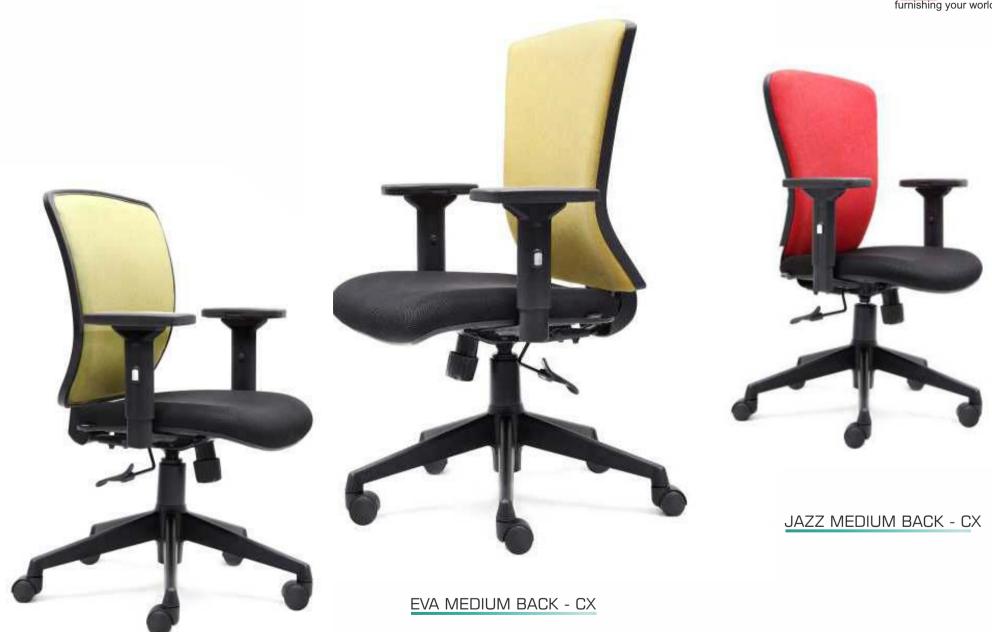

# Supporting the spine when seating

Jazz series is designed to give dynamic support during seated periods.

JAZZ MEDIUM BACK - VISITOR

 $\ensuremath{\mathsf{JAZZ}}$  MEDIUM BACK -  $\ensuremath{\mathsf{ZX}}$ 

JAZZ HIGH BACK - SMART

JAZZ MEDIUM BACK - SMART

JAZZ MEDIUM BACK - LX

JAZZ MEDIUM BACK - ECO

Jazz series is designed to give dynamic support during seated periods.

OSCAR MEDIUM BACK - ZX

OSCAR MEDIUM BACK - LX

# の **し**

EVA MEDIUM BACK - LX

| FEATURES                                | EVA H.B (ZX) | EVA M.B (ZX) | EVA M.B (LX) | EVA M.B (ECO) |
|-----------------------------------------|--------------|--------------|--------------|---------------|
| GLASS FILLED NYLON FRAME STRUCTURE      | •            | •            | •            | •             |
| HEADREST WITH MULTI FUNCTIONS           | •            |              |              |               |
| TAIWAN WIRE MESH                        | •            | •            |              |               |
| NYLON NET FABRIC                        |              |              | •            | •             |
| AUTO LUMBER ADJUSTMENT                  | •            | •            | •            | •             |
| MULTILOCK SYNCHROTILT MECHANISM         | •            | •            |              |               |
| SINGLE ANGLE LOCK SYNCHROTILT MECHANISM |              |              | •            | •             |
| 3D BEND HOT PRESSED SEAT CUSHION        | •            | •            | •            | •             |
| SEAT PLASTIC COVER                      | •            | •            | •            | •             |
| HIGH DENSITY PU FOAM SEAT CUSHION       | •            | •            | •            | •             |
| FOAM MESH ON THE SEAT                   | •            | •            | •            | •             |
| 6 WAY NYLON ADJUSTABLE ARM WITH PU PAD  | •            | •            |              |               |
| 4 WAY NYLON ADJUSTABLE ARM WITH PU PAD  |              |              | •            |               |
| P.P FIXED ARM                           |              |              |              | •             |
| CLASS 3 GAS LIFT                        | •            | •            | •            | •             |
| TELESCOPIC COVER FOR GAS LIFT           | •            | •            | •            | •             |
| GLASS FILLED NYLON BASE AND CASTORS     | •            | •            | •            | •             |