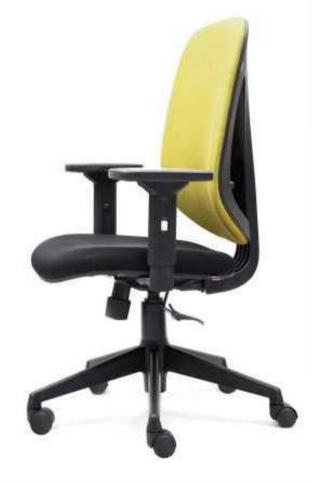

# の **し**

EVA MEDIUM BACK - LX

| FEATURES                                | EVA H.B (ZX) | EVA M.B (ZX) | EVA M.B (LX) | EVA M.B (ECO) |
|-----------------------------------------|--------------|--------------|--------------|---------------|
| GLASS FILLED NYLON FRAME STRUCTURE      | •            | •            | •            | •             |
| HEADREST WITH MULTI FUNCTIONS           | •            |              |              |               |
| TAIWAN WIRE MESH                        | •            | •            |              |               |
| NYLON NET FABRIC                        |              |              | •            | •             |
| AUTO LUMBER ADJUSTMENT                  | •            | •            | •            | •             |
| MULTILOCK SYNCHROTILT MECHANISM         | •            | •            |              |               |
| SINGLE ANGLE LOCK SYNCHROTILT MECHANISM |              |              | •            | •             |
| 3D BEND HOT PRESSED SEAT CUSHION        | •            | •            | •            | •             |
| SEAT PLASTIC COVER                      | •            | •            | •            | •             |
| HIGH DENSITY PU FOAM SEAT CUSHION       | •            | •            | •            | •             |
| FOAM MESH ON THE SEAT                   | •            | •            | •            | •             |
| 6 WAY NYLON ADJUSTABLE ARM WITH PU PAD  | •            | •            |              |               |
| 4 WAY NYLON ADJUSTABLE ARM WITH PU PAD  |              |              | •            |               |
| P.P FIXED ARM                           |              |              |              | •             |
| CLASS 3 GAS LIFT                        | •            | •            | •            | •             |
| TELESCOPIC COVER FOR GAS LIFT           | •            | •            | •            | •             |
| GLASS FILLED NYLON BASE AND CASTORS     | •            | •            | •            | •             |