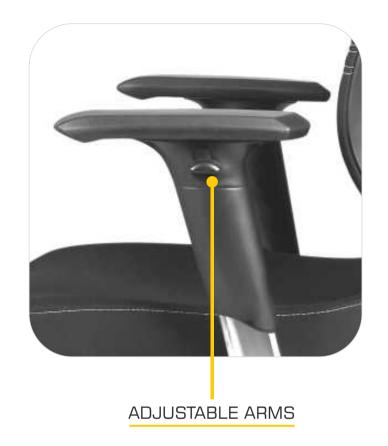

# S D C

AURUS HIGH BACK - ZX

AURUS MEDIUM BACK - ZX

| SEAT | SL | IDER |  |
|------|----|------|--|
|      |    |      |  |

| FEATURES                                | AURUS H.B | AURUS M.B |
|-----------------------------------------|-----------|-----------|
| GLASS FILLED NYLON FRAME STRUCTURE      | •         | •         |
| HEADREST WITH 2 WAY ADJUSTMENT          | •         |           |
| BODYLINE INSPIRED NYLON FRAME STRUCTURE | •         | •         |
| TAIWAN WIRE MESH                        | •         | •         |
| MULTIPOINT LOCK WIRE ASSIST MECHANISM   | •         | •         |
| SEAT SLIDER                             | •         | •         |
| PU MOULDED HIGH DENSITY SEAT            | •         | •         |
| 8 WAY ADJUSTABLE ARM WITH PU PAD        | •         | •         |
| COMPOSITE LEATHER ON SEAT               | •         | •         |
| CLASS 4 GAS LIFT                        | •         | •         |
| 5 PRONG NYLON BASE                      | •         | •         |
| NYLON AND PU CASTORS                    | •         | •         |

VINO HIGH BACK - ZX

VINO MEDIUM BACK - ZX

| FEATURES                                    | VINO H.B ZX | VINO M.B ZX | VINO M.B LX | VINO M.B VISITOR |
|---------------------------------------------|-------------|-------------|-------------|------------------|
| GLASS FILLED NYLON FRAME STRUCTURE          | •           | •           | •           | •                |
| HEADREST WITH 4 WAY ADJUSTMENT              | •           |             |             |                  |
| NYLON NET FABRIC                            | •           | •           | •           | •                |
| MULTILOCK SYNCHROTILT MECHANISM             | •           | •           |             |                  |
| SINGLE ANGLE LOCK SYNCHROTILT MECHANISM     |             |             | •           |                  |
| SEAT SLIDER MECHANISM                       | •           | •           |             |                  |
| 3D BEND HOT PRESSED SEAT PLY                | •           | •           | •           | •                |
| SEAT PLASTIC COVER                          | •           | •           | •           |                  |
| HIGH DENSITY PU FOAM SEAT CUSHION           | •           | •           | •           | •                |
| FOAM MESH ON THE SEAT                       | •           | •           | •           | •                |
| 2 WAY CHROME ADJUSTABLE ARMS WITH PU PAD    | •           | •           |             |                  |
| 2 WAY NYLON ADJUSTABLE ARM WITH PP PAD      |             |             | •           |                  |
| P.P FIXED ARM                               |             |             |             | •                |
| CLASS 3 GAS LIFT                            | •           | •           | •           |                  |
| TELESCOPIC COVER FOR GAS LIFT               | •           | •           | •           |                  |
| 25MM DIA PIPE FRAME LEGS DULY POWDER COATED |             |             |             | •                |
| DIE CAST ALLUMINIUM BASE WITH NYLON CASTORS | •           | •           |             |                  |
| GLASS FILLED NYLON BASE AND CASTORS         |             |             | •           |                  |