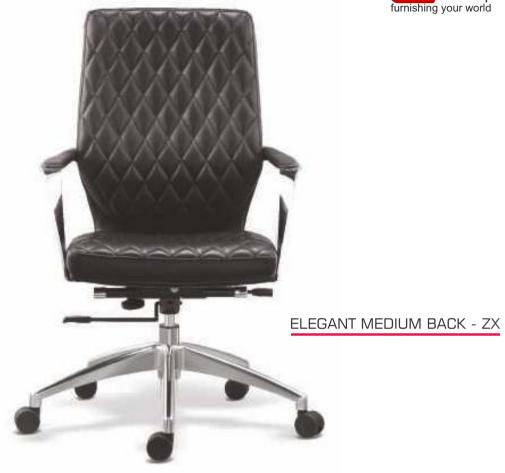

MULTIPLE BACK LOCKING POSITIONS

ELEGANT HIGH BACK - ZX

| FEATURES                                        | ELEGANT H.B ZX | ELEGANT M.B ZX |
|-------------------------------------------------|----------------|----------------|
| 3 D BEND 7 PLY BODY FRAME                       | •              | •              |
| COMPOSITE LEATHER                               | •              | •              |
| FREE FLOATING MULTILOCL KNEETILT MECHANISM      | •              |                |
| FREE FLOATING TORSION BAR SINGLE LOCK MECHANISM |                | •              |
| HIGH DENSITY PU FOAM ON SEAT AND BACK           | •              | •              |
| DIE CAST ALUMINIUM ARMS WITH COMPOSITE LEATHER  | •              | •              |
| CLASS 3 GAS LIFT                                | •              | •              |
| ALUMINIUM BASE WITH NYLON CASTORS               | •              | •              |