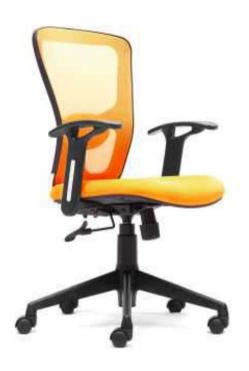

# Supporting the spine when seating

Jazz series is designed to give dynamic support during seated periods.

JAZZ MEDIUM BACK - VISITOR

 $\ensuremath{\mathsf{JAZZ}}$  MEDIUM BACK -  $\ensuremath{\mathsf{ZX}}$ 

JAZZ HIGH BACK - SMART

JAZZ MEDIUM BACK - SMART

JAZZ MEDIUM BACK - LX

JAZZ MEDIUM BACK - ECO

Jazz series is designed to give dynamic support during seated periods.

OSCAR MEDIUM BACK - ZX

OSCAR MEDIUM BACK - LX