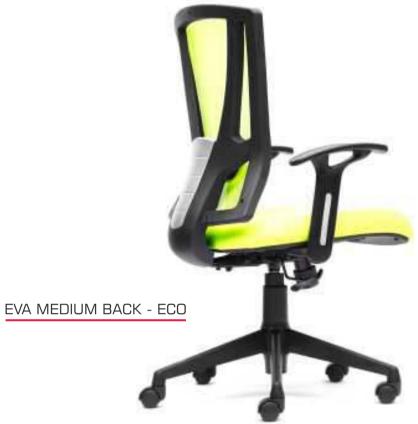

# の **し**

EVA MEDIUM BACK - LX

| FEATURES                                | EVA H.B (ZX) | EVA M.B (ZX) | EVA M.B (LX) | EVA M.B (ECO) |
|-----------------------------------------|--------------|--------------|--------------|---------------|
| GLASS FILLED NYLON FRAME STRUCTURE      | •            | •            | •            | •             |
| HEADREST WITH MULTI FUNCTIONS           | •            |              |              |               |
| TAIWAN WIRE MESH                        | •            | •            |              |               |
| NYLON NET FABRIC                        |              |              | •            | •             |
| AUTO LUMBER ADJUSTMENT                  | •            | •            | •            | •             |
| MULTILOCK SYNCHROTILT MECHANISM         | •            | •            |              |               |
| SINGLE ANGLE LOCK SYNCHROTILT MECHANISM |              |              | •            | •             |
| 3D BEND HOT PRESSED SEAT CUSHION        | •            | •            | •            | •             |
| SEAT PLASTIC COVER                      | •            | •            | •            | •             |
| HIGH DENSITY PU FOAM SEAT CUSHION       | •            | •            | •            | •             |
| FOAM MESH ON THE SEAT                   | •            | •            | •            | •             |
| 6 WAY NYLON ADJUSTABLE ARM WITH PU PAD  | •            | •            |              |               |
| 4 WAY NYLON ADJUSTABLE ARM WITH PU PAD  |              |              | •            |               |
| P.P FIXED ARM                           |              |              |              | •             |
| CLASS 3 GAS LIFT                        | •            | •            | •            | •             |
| TELESCOPIC COVER FOR GAS LIFT           | •            | •            | •            | •             |
| GLASS FILLED NYLON BASE AND CASTORS     | •            | •            | •            | •             |