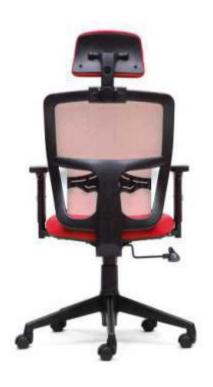

MATRIX MEDIUM BACK - ZX

MATRIX HIGH BACK - ZX

MATRIX MEDIUM BACK - LX

MATRIX MEDIUM BACK - ECO

| FEATURES                                | MATRIX H.B ZX | MATRIX M.B ZX | MATRIX H.B LX | MATRIX M.B LX | MATRIX M.B ECO |
|-----------------------------------------|---------------|---------------|---------------|---------------|----------------|
| GLASS FILLED NYLON FRAME STRUCTURE      | •             | •             | •             | •             | •              |
| HEADREST WITH MULTIPLE ADJUSTMENTS      | •             |               | •             |               |                |
| TAIWAN WIRE MESH                        | •             | •             |               |               |                |
| NYLON NET FABRIC                        |               |               | •             | •             | •              |
| 4 WAY LUMBER ADJUSTMENT                 | •             | •             | •             | •             | •              |
| 2 WAY LUMBER ADJUSTMENT                 |               |               |               |               |                |
| multilock synchrotilt mechanism         | •             | •             |               |               |                |
| single angle lock synchrotilt mechanism |               |               | •             | •             |                |
| CENTRE TILT MECHANISM                   |               |               |               |               | •              |
| 3D BEND HOT PRESSED SEAT CUSHION        | •             | •             | •             | •             | •              |
| SEAT PLASTIC COVER                      | •             | •             | •             | •             |                |
| HIGH DENSITY PU FOAM SEAT CUSHION       | •             | •             | •             | •             | •              |
| FOAM MESH ON THE SEAT                   | •             | •             | •             | •             | •              |
| 6 WAY NYLON ADJUSTABLE ARM WITH PU PAD  | •             | •             |               |               |                |
| 4 WAY NYLON ADJUSTABLE ARM WITH PU PAD  |               |               | •             | •             |                |
| 2 WAY ADJUSTABLE ARM WITH PP PAD        |               |               |               |               |                |
| P.P FIXED ARM                           |               |               |               |               | •              |
| CLASS 3 GAS LIFT                        | •             | •             | •             | •             | •              |
| TELESCOPIC COVER FOR GAS LIFT           | •             | •             | •             | •             | •              |
| GLASS FILLED NYLON BASE AND CASTORS     | •             | •             | •             | •             | •              |
| M.S POWDER COATED BASE WITH CASTORS     |               |               |               |               |                |