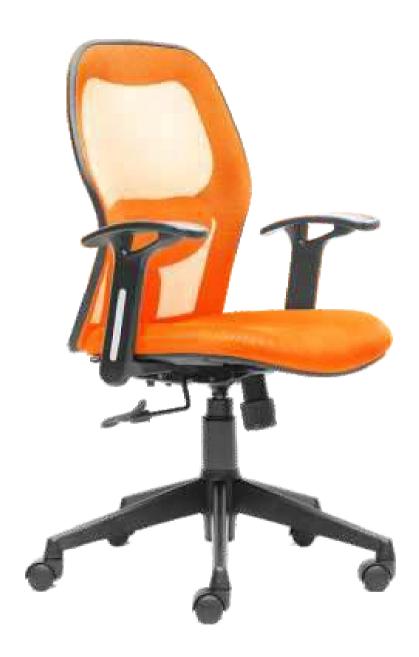

|
| 25MM DIA PIPE FRAME LEGS DULY POWDER COATED |             |             | •                |
| DIE CAST ALLUMINIUM BASE WITH NYLON CASTORS | •           |             |                  |
| GLASS FILLED NYLON BASE AND CASTORS         |             | •           |                  |







# Supporting the spine when seating

Jazz series is designed to give dynamic support during seated periods.





JAZZ MEDIUM BACK - VISITOR

 $\ensuremath{\mathsf{JAZZ}}$  MEDIUM BACK -  $\ensuremath{\mathsf{ZX}}$ 







JAZZ HIGH BACK - SMART





JAZZ MEDIUM BACK - SMART



JAZZ MEDIUM BACK - LX





JAZZ MEDIUM BACK - ECO







Jazz series is designed to give dynamic support during seated periods.





OSCAR MEDIUM BACK - ZX









OSCAR MEDIUM BACK - LX

OSCAR HIGH BACK - LX





OSCAR MEDIUM BACK - ECO





| FEATURES                                    | OSCAR H.B ZX | OSCAR M.B ZX | OSCAR H.B LX | OSCAR M.B LX | OSCAR M.B ECO | OSCAR M.B VISITOR |
|---------------------------------------------|--------------|--------------|--------------|--------------|---------------|-------------------|
| GLASS FILLED NYLON FRAME STRUCTURE          | •            | •            | •            | •            | •             | •                 |
| HEADREST WITH MULTIPLE ADJUSTMENTS          | •            |              | •            |              |               |                   |
| TAIWAN WIRE MESH                            | •            | •            |              |              |               |                   |
| NYLON NET FABRIC                            |