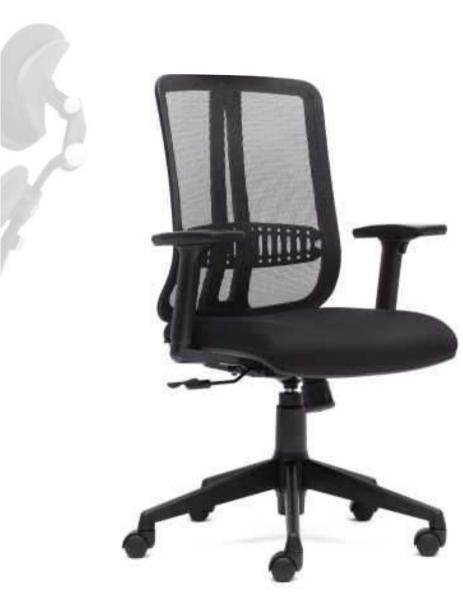

SKY HIGH BACK - ZX

SKY LOW BACK - ZX

SKY HIGH BACK - SMART

# SKY MEDIUM BACK - SMART

SKY HIGH BACK - LX

SKY MEDIUM BACK - LX

# SKY MEDIUM BACK - ECO

| FEATURES                                | SKY H.B (ZX) | SKY M.B (ZX) | SKY H.B (LX) | SKY M.B (LX) | SKY M.B (ECO) | SKY H.B (SMART) | SKY M.B (SMART |
|-----------------------------------------|--------------|--------------|--------------|--------------|---------------|-----------------|----------------|
| GLASS FILLED NYLON FRAME STRUCTURE      | •            | •            | •            | •            | •             | •               |                |
| HEADREST WITH MULTIPLE ADJUSTMENTS      | •            |              | •            |              |               | •               | •              |
| TAIWAN WIRE MESH                        | •            | •            |              |              |               |                 |                |
| NYLON NET FABRIC                        |              |              | •            | •            | •             | •               | •              |
| 2 WAY LUMBER ADJUSTMENT                 | •            | •            | •            | •            | •             | •               | •              |
| MULTILOCK SYNCHROTILT MECHANISM         | •            | •            |              |              |               |                 |                |
| SINGLE ANGLE LOCK SYNCHROTILT MECHANISM |              |              | •            | •            | •             | •               | •              |
| 3D BEND HOT PRESSED SEAT CUSHION        | •            | •            | •            | •            | •             | •               | •              |
| SEAT PLASTIC COVER                      | •            | •            | •            | •            | •             | •               | •              |
| HIGH DENSITY PU FOAM SEAT CUSHION       | •            | •            | •            | •            | •             | •               | •              |
| FOAM MESH ON THE SEAT                   | •            | •            | •            | •            | •             | •               | •              |
| 6 WAY NYLON ADJUSTABLE ARM WITH PU PAD  | •            | •            |              |              |               |                 |                |
| 4 WAY NYLON ADJUSTABLE ARM WITH PU PAD  |              |              | •            | •            |               |                 |                |
| 2 WAY NYLON ADJUSTABLE ARM WITH PU PAD  |              |              |              |              |               | •               | •              |
| P.P FIXED ARM                           |              |              |              |              | •             |                 |                |
| CLASS 3 GAS LIFT                        | •            | •            | •            | •            | •             | •               | •              |
| TELESCOPIC COVER FOR GAS LIFT           | •            | •            | •            | •            | •             | •               | •              |
| GLASS FILLED NYLON BASE AND CASTORS     | •            | •            | •            | •            | •             |                 |                |
| M.S POWDER COATED BASE WITH CASTORS     |              |              |              |              |               | •               | •              |