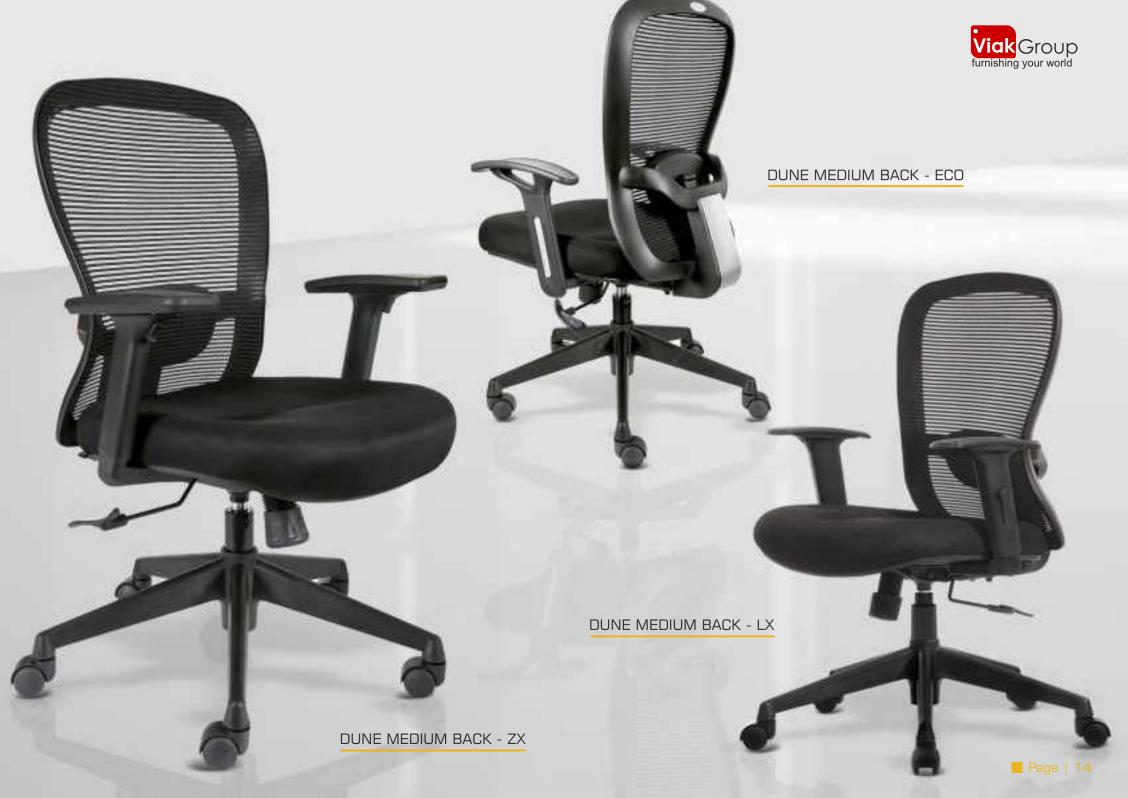

|             |
|             |             |             | •           | •           | •           | •           |             |             |
| •           | •           |             | •           | •           |             |             |             |             |
|             |             | •           |             |             |             |             |             |             |
|             |             |             |             |             | •           | •           | •           | •           |
| •           | •           | •           | •           | •           | •           | •           | •           | •           |
|             |             |             |             |             | •           | •           |             |             |









VINO HIGH BACK - ZX





VINO MEDIUM BACK - ZX

| FEATURES                                    | VINO H.B ZX | VINO M.B ZX | VINO M.B LX | VINO M.B VISITOR |
|---------------------------------------------|-------------|-------------|-------------|------------------|
| GLASS FILLED NYLON FRAME STRUCTURE          | •           | •           | •           | •                |
| HEADREST WITH 4 WAY ADJUSTMENT              | •           |             |             |                  |
| NYLON NET FABRIC                            | •           | •           | •           | •                |
| MULTILOCK SYNCHROTILT MECHANISM             | •           | •           |             |                  |
| SINGLE ANGLE LOCK SYNCHROTILT MECHANISM     |             |             | •           |