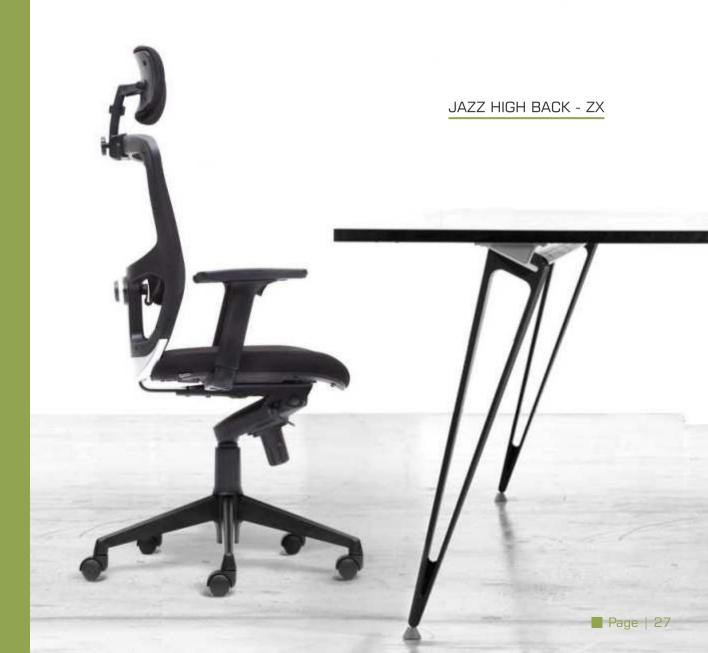

# Supporting the spine when seating

Jazz series is designed to give dynamic support during seated periods.

JAZZ MEDIUM BACK - VISITOR

 $\ensuremath{\mathsf{JAZZ}}$  MEDIUM BACK -  $\ensuremath{\mathsf{ZX}}$ 

JAZZ HIGH BACK - SMART

JAZZ MEDIUM BACK - SMART

JAZZ MEDIUM BACK - LX

JAZZ MEDIUM BACK - ECO

Jazz series is designed to give dynamic support during seated periods.

OSCAR MEDIUM BACK - ZX

OSCAR MEDIUM BACK - LX