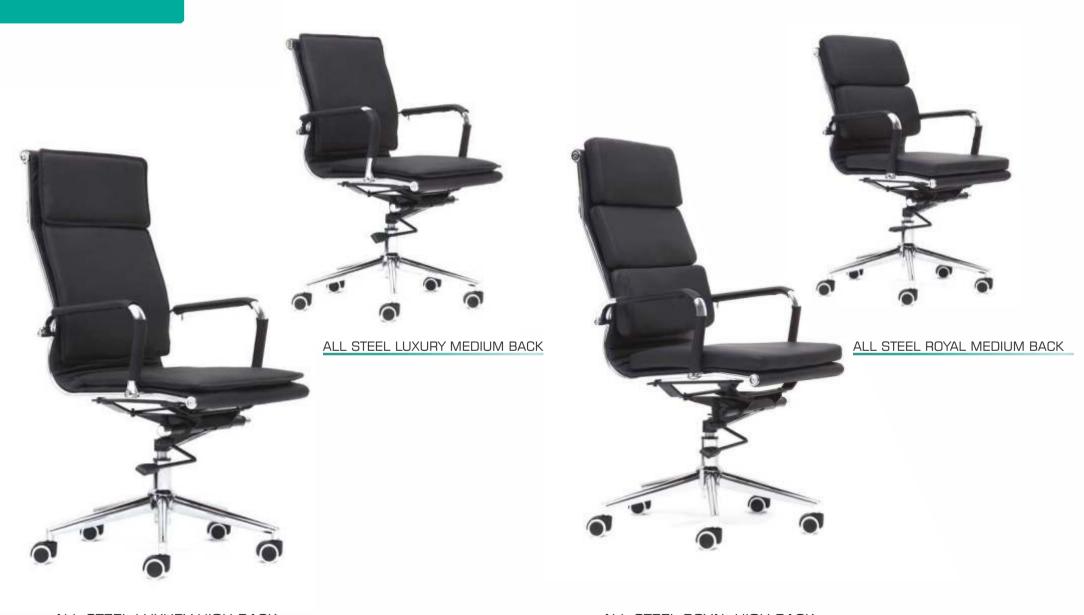

# **ALL STEEL**

ALL STEEL LUXURY HIGH BACK

ALL STEEL ROYAL HIGH BACK

STROM MEDIUM BACK - CX

EXPRESS MEDIUM BACK - VIS

CLOUD MEDIUM BACK - CX

EXPRESS MEDIUM BACK - LX