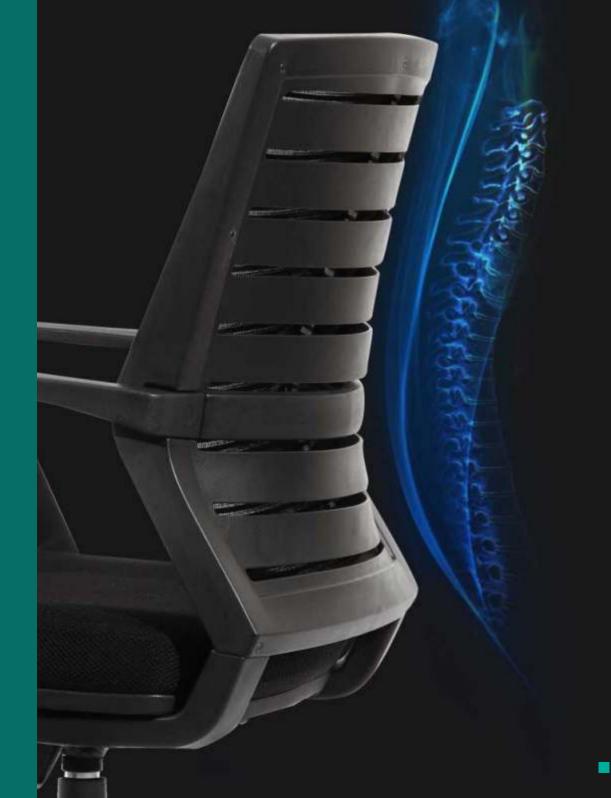

# Supporting the spine when seating

Jazz series is designed to give dynamic support during seated periods.

JAZZ MEDIUM BACK - VISITOR

 $\ensuremath{\mathsf{JAZZ}}$  MEDIUM BACK -  $\ensuremath{\mathsf{ZX}}$ 