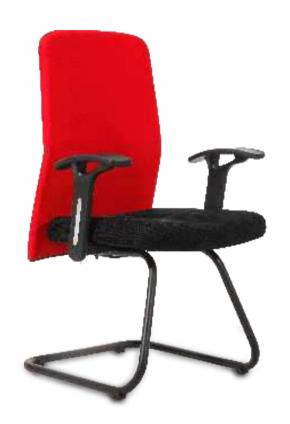

# Supporting the spine when seating

Jazz series is designed to give dynamic support during seated periods.

JAZZ MEDIUM BACK - VISITOR

 $\ensuremath{\mathsf{JAZZ}}$  MEDIUM BACK -  $\ensuremath{\mathsf{ZX}}$ 

JAZZ HIGH BACK - SMART

JAZZ MEDIUM BACK - SMART

JAZZ MEDIUM BACK - LX

JAZZ MEDIUM BACK - ECO

Jazz series is designed to give dynamic support during seated periods.

OSCAR MEDIUM BACK - ZX

OSCAR MEDIUM BACK - LX