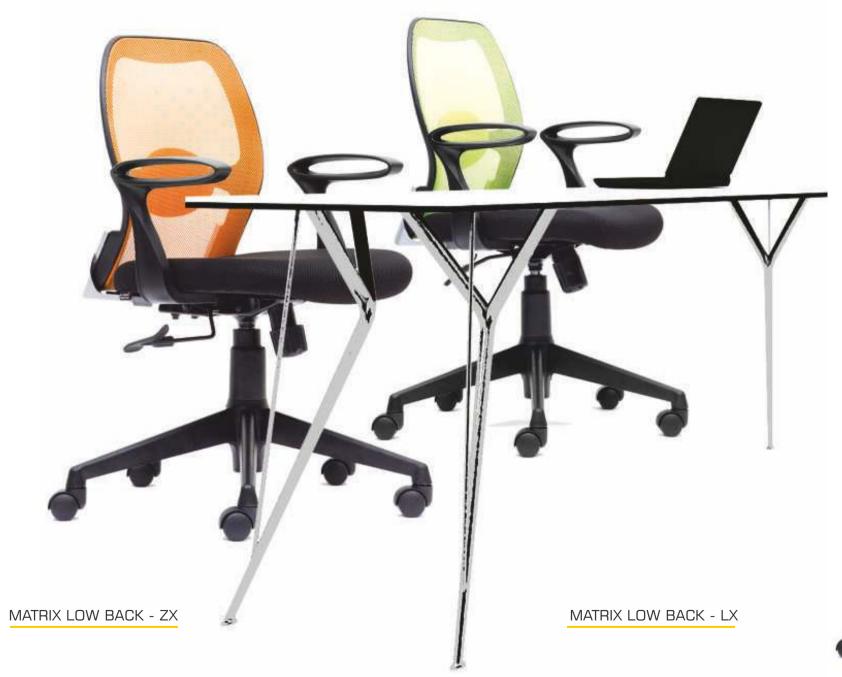

MATRIX MEDIUM BACK - ZX

MATRIX HIGH BACK - ZX

MATRIX MEDIUM BACK - LX

MATRIX MEDIUM BACK - ECO

| FEATURES                                | MATRIX H.B ZX | MATRIX M.B ZX | MATRIX H.B LX | MATRIX M.B LX | MATRIX M.B ECO |
|-----------------------------------------|---------------|---------------|---------------|---------------|----------------|
| GLASS FILLED NYLON FRAME STRUCTURE      | •             | •             | •             | •             | •              |
| HEADREST WITH MULTIPLE ADJUSTMENTS      | •             |               | •             |               |                |
| TAIWAN WIRE MESH                        | •             | •             |               |               |                |
| NYLON NET FABRIC                        |               |               | •             | •             | •              |
| 4 WAY LUMBER ADJUSTMENT                 | •             | •             | •             | •             | •              |
| 2 WAY LUMBER ADJUSTMENT                 |               |               |               |               |                |
| multilock synchrotilt mechanism         | •             | •             |               |               |                |
| single angle lock synchrotilt mechanism |               |               | •             | •             |                |
| CENTRE TILT MECHANISM                   |               |               |               |               | •              |
| 3D BEND HOT PRESSED SEAT CUSHION        | •             | •             | •             | •             | •              |
| SEAT PLASTIC COVER                      | •             | •             | •             | •             |                |
| HIGH DENSITY PU FOAM SEAT CUSHION       | •             | •             | •             | •             | •              |
| FOAM MESH ON THE SEAT                   | •             | •             | •             | •             | •              |
| 6 WAY NYLON ADJUSTABLE ARM WITH PU PAD  | •             | •             |               |               |                |
| 4 WAY NYLON ADJUSTABLE ARM WITH PU PAD  |               |               | •             | •             |                |
| 2 WAY ADJUSTABLE ARM WITH PP PAD        |               |               |               |               |                |
| P.P FIXED ARM                           |               |               |               |               | •              |
| CLASS 3 GAS LIFT                        | •             | •             | •             | •             | •              |
| TELESCOPIC COVER FOR GAS LIFT           | •             | •             | •             | •             | •              |
| GLASS FILLED NYLON BASE AND CASTORS     | •             | •             | •             | •             | •              |
| M.S POWDER COATED BASE WITH CASTORS     |               |               |               |               |                |