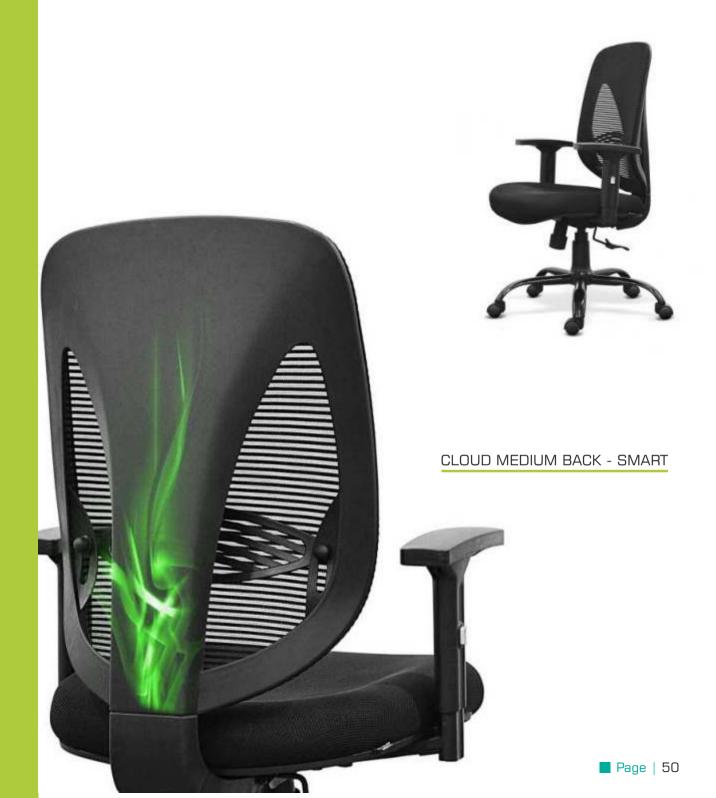

| •              |
| P.P FIXED ARM                           |              |              |              |              | •             |                 |                |
| CLASS 3 GAS LIFT                        | •            | •            | •            | •            | •             | •               | •              |
| TELESCOPIC COVER FOR GAS LIFT           | •            | •            | •            | •            | •             | •               | •              |
| GLASS FILLED NYLON BASE AND CASTORS     | •            | •            | •            | •            | •             |                 |                |
| M.S POWDER COATED BASE WITH CASTORS     |              |              |              |              |               | •               | •              |











CLOUD MEDIUM BACK - LX

CLOUD MEDIUM BACK - ZX

CLOUD MEDIUM BACK - VISITOR

# tom, betle nova







Tom Beetle Nova

# **ALL STEEL**







ALL STEEL SINGLE CUSHION HIGH BACK



# **ALL STEEL**





ALL STEEL LUXURY HIGH BACK

ALL STEEL ROYAL HIGH BACK





STROM MEDIUM BACK - CX







EXPRESS MEDIUM BACK - VIS



CLOUD MEDIUM BACK - CX

EXPRESS MEDIUM BACK - LX



# TRAINING & VISITOR CHAIRS















































# Professional Office Furniture Manufacturer



www.viakgroup.com

# Viak Group Pvt. Ltd.

## **Corporate Office:**

Plot No 69, Ecotech 12, Greater Noida, Gautam Buddha Nagar, Uttar Pradesh, 201306

## **Pune Center:**

B – 13, Narsimha Housing Society, Boat Club Rd, Sangamvadi, Pune, Maharashtra 411001

# Mumbai Center:

**Kolkata Center:**