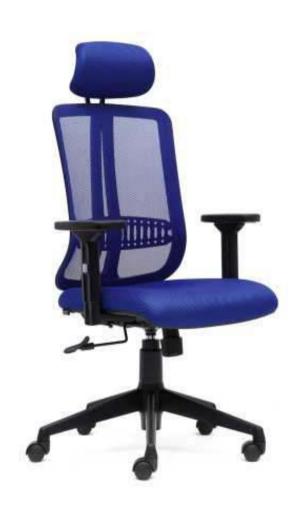

VINO HIGH BACK - ZX

VINO MEDIUM BACK - ZX

| FEATURES                                    | VINO H.B ZX | VINO M.B ZX | VINO M.B LX | VINO M.B VISITOR |
|---------------------------------------------|-------------|-------------|-------------|------------------|
| GLASS FILLED NYLON FRAME STRUCTURE          | •           | •           | •           | •                |
| HEADREST WITH 4 WAY ADJUSTMENT              | •           |             |             |                  |
| NYLON NET FABRIC                            | •           | •           | •           | •                |
| MULTILOCK SYNCHROTILT MECHANISM             | •           | •           |             |                  |
| SINGLE ANGLE LOCK SYNCHROTILT MECHANISM     |             |             | •           |                  |
| SEAT SLIDER MECHANISM                       | •           | •           |             |                  |
| 3D BEND HOT PRESSED SEAT PLY                | •           | •           | •           | •                |
| SEAT PLASTIC COVER                          | •           | •           | •           |                  |
| HIGH DENSITY PU FOAM SEAT CUSHION           | •           | •           | •           | •                |
| FOAM MESH ON THE SEAT                       | •           | •           | •           | •                |
| 2 WAY CHROME ADJUSTABLE ARMS WITH PU PAD    | •           | •           |             |                  |
| 2 WAY NYLON ADJUSTABLE ARM WITH PP PAD      |             |             | •           |                  |
| P.P FIXED ARM                               |             |             |             | •                |
| CLASS 3 GAS LIFT                            | •           | •           | •           |                  |
| TELESCOPIC COVER FOR GAS LIFT               | •           | •           | •           |                  |
| 25MM DIA PIPE FRAME LEGS DULY POWDER COATED |             |             |             | •                |
| DIE CAST ALLUMINIUM BASE WITH NYLON CASTORS | •           | •           |             |                  |
| GLASS FILLED NYLON BASE AND CASTORS         |             |             | •           |                  |