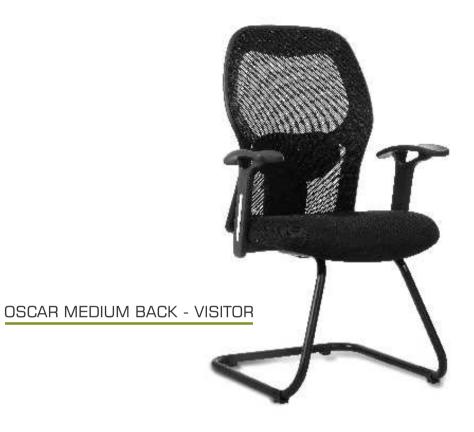

OSCAR HIGH BACK - LX

OSCAR MEDIUM BACK - ECO

| FEATURES                                    | OSCAR H.B ZX | OSCAR M.B ZX | OSCAR H.B LX | OSCAR M.B LX | OSCAR M.B ECO | OSCAR M.B VISITOR |
|---------------------------------------------|--------------|--------------|--------------|--------------|---------------|-------------------|
| GLASS FILLED NYLON FRAME STRUCTURE          | •            | •            | •            | •            | •             | •                 |
| HEADREST WITH MULTIPLE ADJUSTMENTS          | •            |              | •            |              |               |                   |
| TAIWAN WIRE MESH                            | •            | •            |              |              |               |                   |
| NYLON NET FABRIC                            |              |              | •            | •            | •             | •                 |
| 4 WAY LUMBER ADJUSTMENT                     | •            | •            | •            | •            | •             | •                 |
| FREE FLOATING SYNCHRO KNEETILT MECHANISM    | •            |              |              |              |               |                   |
| MULTILOCK SYNCHROTILT MECHANISM             |              | •            |              |              |               |                   |
| SINGLE ANGLE LOCK SYNCHROTILT MECHANISM     |              |              | •            | •            | •             |                   |
| 3D BEND HOT PRESSED SEAT CUSHION            | •            | •            | •            | •            | •             | •                 |
| SEAT PLASTIC COVER                          | •            | •            | •            | •            | •             |                   |
| HIGH DENSITY PU FOAM SEAT CUSHION           | •            | •            | •            | •            | •             | •                 |
| FOAM MESH ON THE SEAT                       | •            | •            | •            | •            | •             | •                 |
| 6 WAY NYLON ADJUSTABLE ARM WITH PU PAD      | •            | •            |              |              |               |                   |
| 4 WAY NYLON ADJUSTABLE ARM WITH PU PAD      |              |              | •            | •            |               |                   |
| P.P FIXED ARM                               |              |              |              |              | •             | •                 |
| CLASS 3 GAS LIFT                            | •            | •            | •            | •            | •             |                   |
| TELESCOPIC COVER FOR GAS LIFT               | •            | •            | •            | •            | •             |                   |
| GLASS FILLED NYLON BASE AND CASTORS         | •            | •            | •            | •            | •             |                   |
| 25MM DIA PIPE FRAME LEGS DULY POWDER COATED |              |              |              |              |               | •                 |