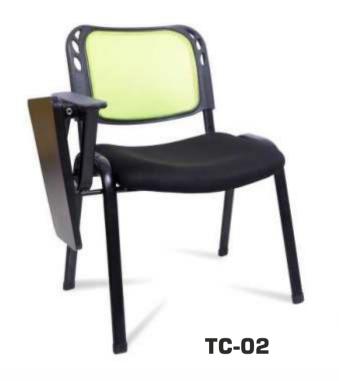

| •            | •             | •               | •              |
| GLASS FILLED NYLON BASE AND CASTORS     | •            | •            | •            | •            | •             |                 |                |
| M.S POWDER COATED BASE WITH CASTORS     |              |              |              |              |               | •               | •              |











CLOUD MEDIUM BACK - LX

CLOUD MEDIUM BACK - ZX

CLOUD MEDIUM BACK - VISITOR

# tom, betle nova







Tom Beetle Nova

# **ALL STEEL**







ALL STEEL SINGLE CUSHION HIGH BACK



# **ALL STEEL**





ALL STEEL LUXURY HIGH BACK

ALL STEEL ROYAL HIGH BACK





STROM MEDIUM BACK - CX







EXPRESS MEDIUM BACK - VIS



CLOUD MEDIUM BACK - CX

EXPRESS MEDIUM BACK - LX



# TRAINING & VISITOR CHAIRS















































# Professional Office Furniture Manufacturer



www.viakgroup.com

# Viak Group Pvt. Ltd.

## **Corporate Office:**

Plot No 69, Ecotech 12, Greater Noida, Gautam Buddha Nagar, Uttar Pradesh, 201306

## **Pune Center:**

B – 13, Narsimha Housing Society, Boat Club Rd, Sangamvadi, Pune, Maharashtra 411001

# Mumbai Center:

**Kolkata Center:** 

1st Floor, Shanti Instrument Building E 54, Road No. 1, MIDC, Mulgaon, Andheri East, Mumbai – 400093, Maharashtra

30-D, Durga Prasanna Paramhansha Rd,

Naktala, Garia, Kolkata, West Bengal 700047

# **Bangalore Center:**

3'rd Floor 21, Kensington Layout, Kensington Road, Sarvagne Nagar, Ulsoor, Bengaluru, Karnataka 560008

Email: info@viak.in | Web: www.viakgroup.com | Landline No. 0120-411-3242

OUR PRE