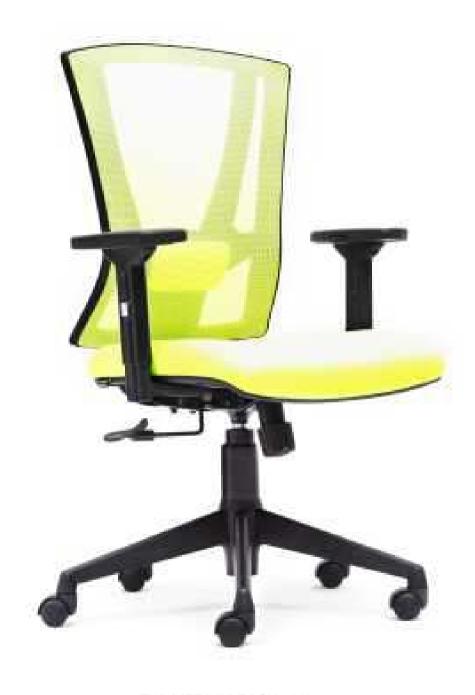

# の **し**

EVA MEDIUM BACK - LX

| FEATURES                                | EVA H.B (ZX) | EVA M.B (ZX) | EVA M.B (LX) | EVA M.B (ECO) |
|-----------------------------------------|--------------|--------------|--------------|---------------|
| GLASS FILLED NYLON FRAME STRUCTURE      | •            | •            | •            | •             |
| HEADREST WITH MULTI FUNCTIONS           | •            |              |              |               |
| TAIWAN WIRE MESH                        | •            | •            |              |               |
| NYLON NET FABRIC                        |              |              | •            | •             |
| AUTO LUMBER ADJUSTMENT                  | •            | •            | •            | •             |
| MULTILOCK SYNCHROTILT MECHANISM         | •            | •            |              |               |
| SINGLE ANGLE LOCK SYNCHROTILT MECHANISM |              |              | •            | •             |
| 3D BEND HOT PRESSED SEAT CUSHION        | •            | •            | •            | •             |
| SEAT PLASTIC COVER                      | •            | •            | •            | •             |
| HIGH DENSITY PU FOAM SEAT CUSHION       | •            | •            | •            | •             |
| FOAM MESH ON THE SEAT                   | •            | •            | •            | •             |
| 6 WAY NYLON ADJUSTABLE ARM WITH PU PAD  | •            | •            |              |               |
| 4 WAY NYLON ADJUSTABLE ARM WITH PU PAD  |              |              | •            |               |
| P.P FIXED ARM                           |              |              |              | •             |
| CLASS 3 GAS LIFT                        | •            | •            | •            | •             |
| TELESCOPIC COVER FOR GAS LIFT           | •            | •            | •            | •             |
| GLASS FILLED NYLON BASE AND CASTORS     | •            | •            | •            | •             |