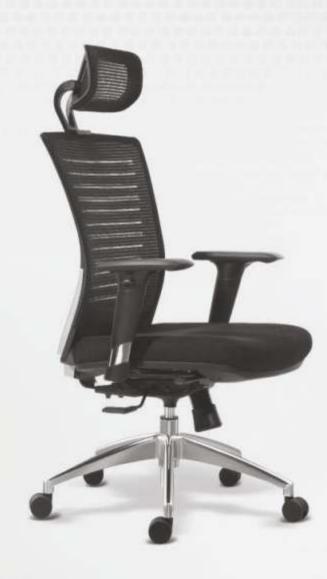

VINO HIGH BACK - ZX

VINO MEDIUM BACK - ZX

| FEATURES                                    | VINO H.B ZX | VINO M.B ZX | VINO M.B LX | VINO M.B VISITOR |
|---------------------------------------------|-------------|-------------|-------------|------------------|
| GLASS FILLED NYLON FRAME STRUCTURE          | •           | •           | •           | •                |
| HEADREST WITH 4 WAY ADJUSTMENT              | •           |             |             |                  |
| NYLON NET FABRIC                            | •           | •           | •           | •                |
| MULTILOCK SYNCHROTILT MECHANISM             | •           | •           |             |                  |
| SINGLE ANGLE LOCK SYNCHROTILT MECHANISM     |             |             | •           |                  |
| SEAT SLIDER MECHANISM                       | •           | •           |             |                  |
| 3D BEND HOT PRESSED SEAT PLY                | •           | •           | •           | •                |
| SEAT PLASTIC COVER                          | •           | •           | •           |                  |
| HIGH DENSITY PU FOAM SEAT CUSHION           | •           | •           | •           | •                |
| FOAM MESH ON THE SEAT                       | •           | •           | •           | •                |
| 2 WAY CHROME ADJUSTABLE ARMS WITH PU PAD    | •           | •           |             |                  |
| 2 WAY NYLON ADJUSTABLE ARM WITH PP PAD      |             |             | •           |                  |
| P.P FIXED ARM                               |             |             |             | •                |
| CLASS 3 GAS LIFT                            | •           | •           | •           |                  |
| TELESCOPIC COVER FOR GAS LIFT               | •           | •           | •           |                  |
| 25MM DIA PIPE FRAME LEGS DULY POWDER COATED |             |             |             | •                |
| DIE CAST ALLUMINIUM BASE WITH NYLON CASTORS | •           | •           |             |                  |
| GLASS FILLED NYLON BASE AND CASTORS         |             |             | •           |                  |