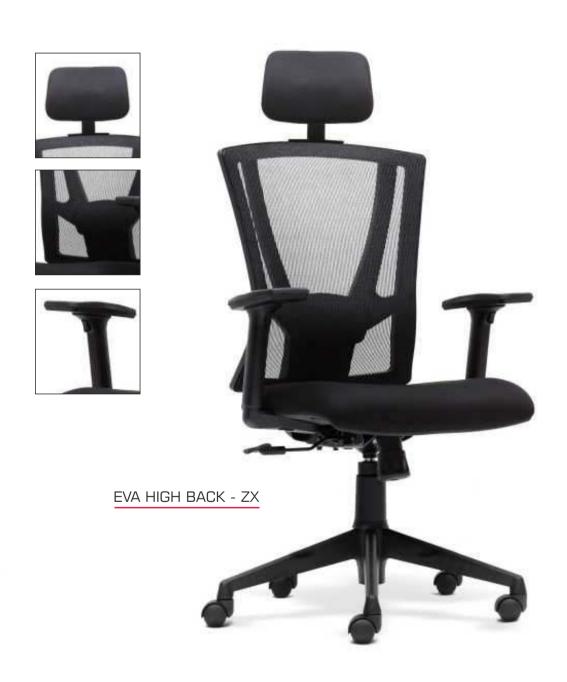

# の **し**

EVA MEDIUM BACK - LX

| FEATURES                                | EVA H.B (ZX) | EVA M.B (ZX) | EVA M.B (LX) | EVA M.B (ECO) |
|-----------------------------------------|--------------|--------------|--------------|---------------|
| GLASS FILLED NYLON FRAME STRUCTURE      | •            | •            | •            | •             |
| HEADREST WITH MULTI FUNCTIONS           | •            |              |              |               |
| TAIWAN WIRE MESH                        | •            | •            |              |               |
| NYLON NET FABRIC                        |              |              | •            | •             |
| AUTO LUMBER ADJUSTMENT                  | •            | •            | •            | •             |
| MULTILOCK SYNCHROTILT MECHANISM         | •            | •            |              |               |
| SINGLE ANGLE LOCK SYNCHROTILT MECHANISM |              |              | •            | •             |
| 3D BEND HOT PRESSED SEAT CUSHION        | •            | •            | •            | •             |
| SEAT PLASTIC COVER                      | •            | •            | •            | •             |
| HIGH DENSITY PU FOAM SEAT CUSHION       | •            | •            | •            | •             |
| FOAM MESH ON THE SEAT                   | •            | •            | •            | •             |
| 6 WAY NYLON ADJUSTABLE ARM WITH PU PAD  | •            | •            |              |               |
| 4 WAY NYLON ADJUSTABLE ARM WITH PU PAD  |              |              | •            |               |
| P.P FIXED ARM                           |              |              |              | •             |
| CLASS 3 GAS LIFT                        | •            | •            | •            | •             |
| TELESCOPIC COVER FOR GAS LIFT           | •            | •            | •            | •             |
| GLASS FILLED NYLON BASE AND CASTORS     | •            | •            | •            | •             |