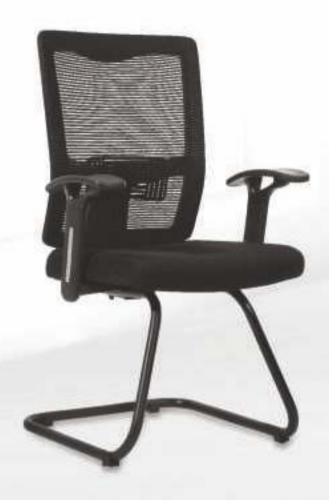

JUSTABLE ARM WITH PP PAD      |             |             | •           |                  |
| P.P FIXED ARM                               |             |             |             | •                |
| CLASS 3 GAS LIFT                            | •           | •           | •           |                  |
| TELESCOPIC COVER FOR GAS LIFT               | •           | •           | •           |                  |
| 25MM DIA PIPE FRAME LEGS DULY POWDER COATED |             |             |             | •                |
| DIE CAST ALLUMINIUM BASE WITH NYLON CASTORS | •           | •           |             |                  |
| GLASS FILLED NYLON BASE AND CASTORS         |             |             | •           |                  |





ZAP HIGH BACK - ZX

# ZAP MEDIUM BACK - ZX







ZAP MEDIUM BACK - VISITOR



ZAP MEDIUM BACK - LX



# 



TASK MEDIUM BACK - ZX





TASK MEDIUM BACK - LX



| FEATURES                                        | TASK M.B ZX | TASK M.B ZX | TASK M.B VISITOR |
|-------------------------------------------------|-------------|-------------|------------------|
| GLASS FILLED NYLON FRAME STRUCTURE              | •           | •           | •                |
| NYLON NET FABRIC                                | •           | •           | •                |
| MULTILOCK SYNCHROTILT MECHANISM                 | •           |             |                  |
| SINGLE ANGLE LOCK SYNCHROTILT MECHANISM         |             | •           |                  |
| 3D BEND HOT PRESSED SEAT PLY                    | •           | •           | •