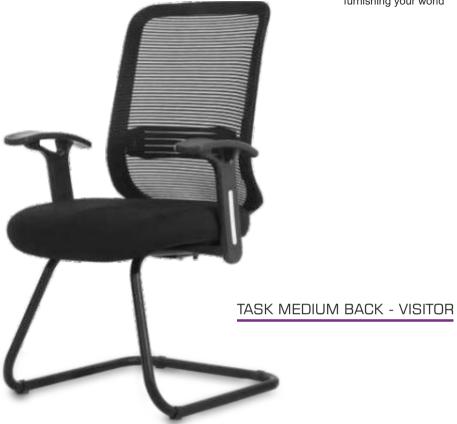

# 

TASK MEDIUM BACK - ZX

TASK MEDIUM BACK - LX

| FEATURES                                        | TASK M.B ZX | TASK M.B ZX | TASK M.B VISITOR |
|-------------------------------------------------|-------------|-------------|------------------|
| GLASS FILLED NYLON FRAME STRUCTURE              | •           | •           | •                |
| NYLON NET FABRIC                                | •           | •           | •                |
| MULTILOCK SYNCHROTILT MECHANISM                 | •           |             |                  |
| SINGLE ANGLE LOCK SYNCHROTILT MECHANISM         |             | •           |                  |
| 3D BEND HOT PRESSED SEAT PLY                    | •           | •           | •                |
| HIGH DENSITY PU FOAM SEAT CUSHION               | •           | •           | •                |
| ERGONOMICALLY DESIGNED LUMBER SUPPORT           | •           | •           | •                |
| SOFT FABRIC UPHOLSTERY ON SEAT                  | •           | •           | •                |
| 6 WAY NYLON ADJUSTABLE ARM WITH PU PAD          | •           |             |                  |
| 2 WAY NYLON ADJUSTABLE ARM WITH PP PAD          |             | •           |                  |
| P.P FIXED ARM                                   |             |             | •                |
| CLASS 3 GAS LIFT                                | •           | •           |                  |
| TELESCOPIC COVER FOR GAS LIFT                   | •           | •           |                  |
| 25MM DIA PIPE FRAME LEGS DULY POWDER COATED     |             |             | •                |
| DIE CAST ALUMINIUM BASE WITH 60MM NYLON CASTORS | •           |             |                  |
| GLASS FILLED NYLON BASE AND CASTORS             |             | •           |                  |