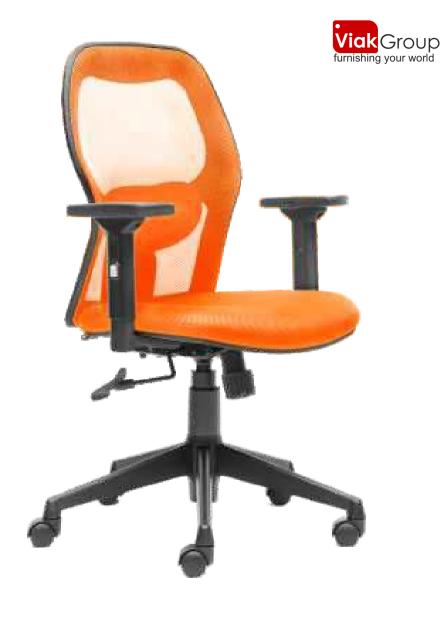

IFT               | •           | •           |                  |
| 25MM DIA PIPE FRAME LEGS DULY POWDER COATED |             |             | •                |
| DIE CAST ALLUMINIUM BASE WITH NYLON CASTORS | •           |             |                  |
| GLASS FILLED NYLON BASE AND CASTORS         |             | •           |                  |







# Supporting the spine when seating

Jazz series is designed to give dynamic support during seated periods.





JAZZ MEDIUM BACK - VISITOR

 $\ensuremath{\mathsf{JAZZ}}$  MEDIUM BACK -  $\ensuremath{\mathsf{ZX}}$ 







JAZZ HIGH BACK - SMART





JAZZ MEDIUM BACK - SMART



JAZZ MEDIUM BACK - LX





JAZZ MEDIUM BACK - ECO







Jazz series is designed to give dynamic support during seated periods.





OSCAR MEDIUM BACK - ZX









OSCAR MEDIUM BACK - LX

OSCAR HIGH BACK - LX





OSCAR MEDIUM BACK - ECO





| FEATURES                                    | OSCAR H.B ZX | OSCAR M.B ZX | OSCAR H.B LX | OSCAR M.B LX | OSCAR M.B ECO | OSCAR M.B VISITOR |
|---------------------------------------------|--------------|--------------|--------------|--------------|---------------|-------------------|
| GLASS FILLED NYLON FRAME STRUCTURE          | •            | •            | •            | •            | •             | •                 |
| HEADREST WITH MULTIPLE ADJUSTMENTS          | •            |              | •            |              |               |                   |
| TAIWAN WIRE MESH                            | •            | •            |              |              |               |                   |