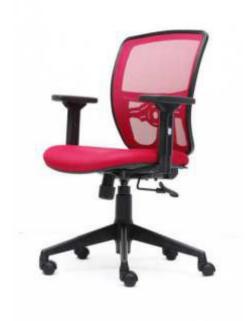

MATRIX MEDIUM BACK - ZX

MATRIX HIGH BACK - ZX

MATRIX MEDIUM BACK - LX

MATRIX MEDIUM BACK - ECO

| FEATURES                                | MATRIX H.B ZX | MATRIX M.B ZX | MATRIX H.B LX | MATRIX M.B LX | MATRIX M.B ECO |
|-----------------------------------------|---------------|---------------|---------------|---------------|----------------|
| GLASS FILLED NYLON FRAME STRUCTURE      | •             | •             | •             | •             | •              |
| HEADREST WITH MULTIPLE ADJUSTMENTS      | •             |               | •             |               |                |
| TAIWAN WIRE MESH                        | •             | •             |               |               |                |
| NYLON NET FABRIC                        |               |               | •             | •             | •              |
| 4 WAY LUMBER ADJUSTMENT                 | •             | •             | •             | •             | •              |
| 2 WAY LUMBER ADJUSTMENT                 |               |               |               |               |                |
| multilock synchrotilt mechanism         | •             | •             |               |               |                |
| single angle lock synchrotilt mechanism |               |               | •             | •             |                |
| CENTRE TILT MECHANISM                   |               |               |               |               | •              |
| 3D BEND HOT PRESSED SEAT CUSHION        | •             | •             | •             | •             | •              |
| SEAT PLASTIC COVER                      | •             | •             | •             | •             |                |
| HIGH DENSITY PU FOAM SEAT CUSHION       | •             | •             | •             | •             | •              |
| FOAM MESH ON THE SEAT                   | •             | •             | •             | •             | •              |
| 6 WAY NYLON ADJUSTABLE ARM WITH PU PAD  | •             | •             |               |               |                |
| 4 WAY NYLON ADJUSTABLE ARM WITH PU PAD  |               |               | •             | •             |                |
| 2 WAY ADJUSTABLE ARM WITH PP PAD        |               |               |               |               |                |
| P.P FIXED ARM                           |               |               |               |               | •              |
| CLASS 3 GAS LIFT                        | •             | •             | •             | •             | •              |
| TELESCOPIC COVER FOR GAS LIFT           | •             | •             | •             | •             | •              |
| GLASS FILLED NYLON BASE AND CASTORS     | •             | •             | •             | •             | •              |
| M.S POWDER COATED BASE WITH CASTORS     |               |               |               |               |                |