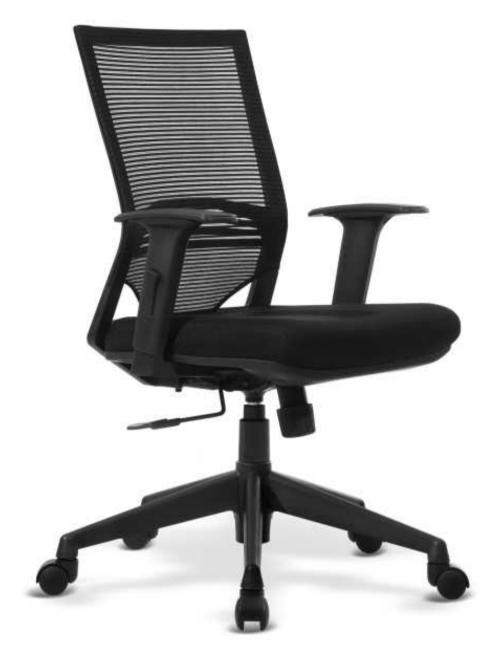

# 

AXIS HIGH BACK - LX

AXIS MEDIUM BACK - LX

| FEATURES                                    | AXIS H.B LX | AXIS M.B LX | AXIS M.B VISITOR |
|---------------------------------------------|-------------|-------------|------------------|
| FRAME STRUCTURE MADE OF RE-ENGINERED NYLON  |             | •           | •                |
| HEADREST WITH MULTIPLE ADJUSTMENTS          |             |             |                  |
| NYLON NET FABRIC                            |             | •           | •                |
| SINGLE ANGLE LOCK SYNCHROTILT MECHANISM     |             | •           |                  |
| 3D BEND HOT PRESSED SEAT PLY                |             | •           | •                |
| HIGH DENSITY PU FOAM SEAT CUSHION           |             | •           | •                |
| SEAT PLASTIC COVER                          | •           | •           |                  |
| ERGONOMICALLY DESIGNED LUMBER SUPPORT       |             | •           | •                |
| FOAM MESH ON THE SEAT                       |             | •           | •                |
| 2 WAY NYLON ADJUSTABLE ARM WITH PP PAD      | •           | •           |                  |
| P.P FIXED ARM                               |             |             | •                |
| CLASS 3 GAS LIFT                            | •           | •           |                  |
| TELESCOPIC COVER FOR GAS LIFT               | •           | •           |                  |
| 25MM DIA PIPE FRAME LEGS DULY POWDER COATED |             |             | •                |
| GLASS FILLED NYLON BASE AND CASTORS         | •           | •           |                  |