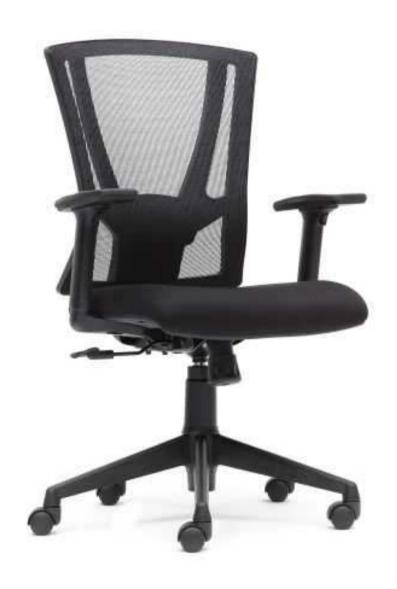

# の **し**

EVA MEDIUM BACK - LX

| FEATURES                                | EVA H.B (ZX) | EVA M.B (ZX) | EVA M.B (LX) | EVA M.B (ECO) |
|-----------------------------------------|--------------|--------------|--------------|---------------|
| GLASS FILLED NYLON FRAME STRUCTURE      | •            | •            | •            | •             |
| HEADREST WITH MULTI FUNCTIONS           | •            |              |              |               |
| TAIWAN WIRE MESH                        | •            | •            |              |               |
| NYLON NET FABRIC                        |              |              | •            | •             |
| AUTO LUMBER ADJUSTMENT                  | •            | •            | •            | •             |
| MULTILOCK SYNCHROTILT MECHANISM         | •            | •            |              |               |
| SINGLE ANGLE LOCK SYNCHROTILT MECHANISM |              |              | •            | •             |
| 3D BEND HOT PRESSED SEAT CUSHION        | •            | •            | •            | •             |
| SEAT PLASTIC COVER                      | •            | •            | •            | •             |
| HIGH DENSITY PU FOAM SEAT CUSHION       | •            | •            | •            | •             |
| FOAM MESH ON THE SEAT                   | •            | •            | •            | •             |
| 6 WAY NYLON ADJUSTABLE ARM WITH PU PAD  | •            | •            |              |               |
| 4 WAY NYLON ADJUSTABLE ARM WITH PU PAD  |              |              | •            |               |
| P.P FIXED ARM                           |              |              |              | •             |
| CLASS 3 GAS LIFT                        | •            | •            | •            | •             |
| TELESCOPIC COVER FOR GAS LIFT           | •            | •            | •            | •             |
| GLASS FILLED NYLON BASE AND CASTORS     | •            | •            | •            | •             |