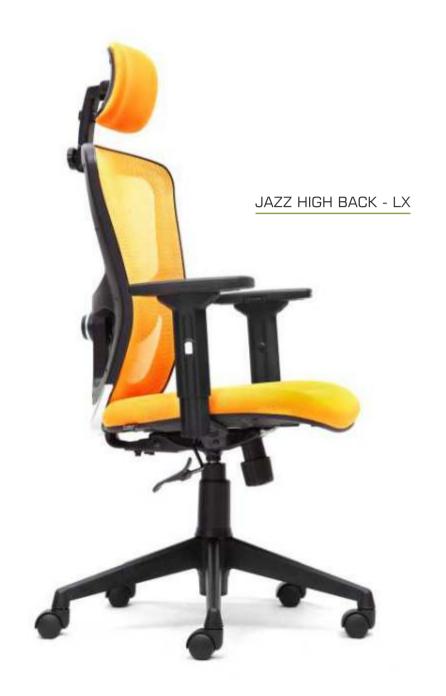

# Supporting the spine when seating

Jazz series is designed to give dynamic support during seated periods.

JAZZ MEDIUM BACK - VISITOR

 $\ensuremath{\mathsf{JAZZ}}$  MEDIUM BACK -  $\ensuremath{\mathsf{ZX}}$ 

JAZZ HIGH BACK - SMART

JAZZ MEDIUM BACK - SMART

JAZZ MEDIUM BACK - LX

JAZZ MEDIUM BACK - ECO

Jazz series is designed to give dynamic support during seated periods.

OSCAR MEDIUM BACK - ZX

OSCAR MEDIUM BACK - LX