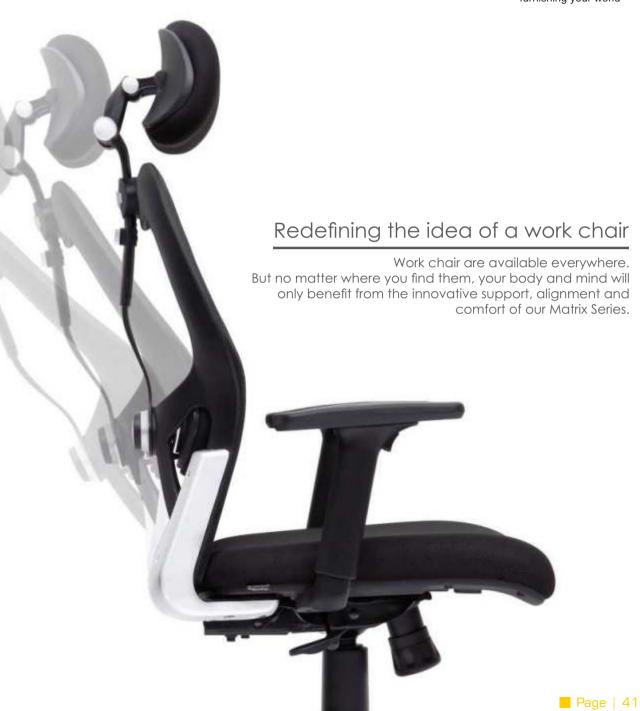

MATRIX MEDIUM BACK - ZX

MATRIX HIGH BACK - ZX

MATRIX MEDIUM BACK - LX

MATRIX MEDIUM BACK - ECO

| FEATURES                                | MATRIX H.B ZX | MATRIX M.B ZX | MATRIX H.B LX | MATRIX M.B LX | MATRIX M.B ECO |
|-----------------------------------------|---------------|---------------|---------------|---------------|----------------|
| GLASS FILLED NYLON FRAME STRUCTURE      | •             | •             | •             | •             | •              |
| HEADREST WITH MULTIPLE ADJUSTMENTS      | •             |               | •             |               |                |
| TAIWAN WIRE MESH                        | •             | •             |               |               |                |
| NYLON NET FABRIC                        |               |               | •             | •             | •              |
| 4 WAY LUMBER ADJUSTMENT                 | •             | •             | •             | •             | •              |
| 2 WAY LUMBER ADJUSTMENT                 |               |               |               |               |                |
| multilock synchrotilt mechanism         | •             | •             |               |               |                |
| single angle lock synchrotilt mechanism |               |               | •             | •             |                |
| CENTRE TILT MECHANISM                   |               |               |               |               | •              |
| 3D BEND HOT PRESSED SEAT CUSHION        | •             | •             | •             | •             | •              |
| SEAT PLASTIC COVER                      | •             | •             | •             | •             |                |
| HIGH DENSITY PU FOAM SEAT CUSHION       | •             | •             | •             | •             | •              |
| FOAM MESH ON THE SEAT                   | •             | •             | •             | •             | •              |
| 6 WAY NYLON ADJUSTABLE ARM WITH PU PAD  | •             | •             |               |               |                |
| 4 WAY NYLON ADJUSTABLE ARM WITH PU PAD  |               |               | •             | •             |                |
| 2 WAY ADJUSTABLE ARM WITH PP PAD        |               |               |               |               |                |
| P.P FIXED ARM                           |               |               |               |               | •              |
| CLASS 3 GAS LIFT                        | •             | •             | •             | •             | •              |
| TELESCOPIC COVER FOR GAS LIFT           | •             | •             | •             | •             | •              |
| GLASS FILLED NYLON BASE AND CASTORS     | •             | •             | •             | •             | •              |
| M.S POWDER COATED BASE WITH CASTORS     |               |               |               |               |                |