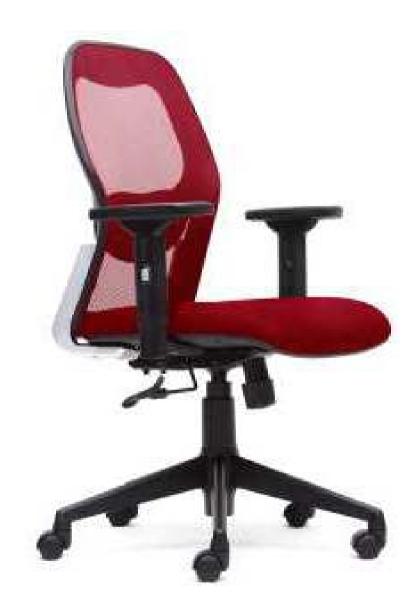

MATRIX MEDIUM BACK - ZX

MATRIX HIGH BACK - ZX

MATRIX MEDIUM BACK - LX

MATRIX MEDIUM BACK - ECO

| FEATURES                                | MATRIX H.B ZX | MATRIX M.B ZX | MATRIX H.B LX | MATRIX M.B LX | MATRIX M.B ECO |
|-----------------------------------------|---------------|---------------|---------------|---------------|----------------|
| GLASS FILLED NYLON FRAME STRUCTURE      | •             | •             | •             | •             | •              |
| HEADREST WITH MULTIPLE ADJUSTMENTS      | •             |               | •             |               |                |
| TAIWAN WIRE MESH                        | •             | •             |               |               |                |
| NYLON NET FABRIC                        |               |               | •             | •             | •              |
| 4 WAY LUMBER ADJUSTMENT                 | •             | •             | •             | •             | •              |
| 2 WAY LUMBER ADJUSTMENT                 |               |               |               |               |                |
| multilock synchrotilt mechanism         | •             | •             |               |               |                |
| single angle lock synchrotilt mechanism |               |               | •             | •             |                |
| CENTRE TILT MECHANISM                   |               |               |               |               | •              |
| 3D BEND HOT PRESSED SEAT CUSHION        | •             | •             | •             | •             | •              |
| SEAT PLASTIC COVER                      | •             | •             | •             | •             |                |
| HIGH DENSITY PU FOAM SEAT CUSHION       | •             | •             | •             | •             | •              |
| FOAM MESH ON THE SEAT                   | •             | •             | •             | •             | •              |
| 6 WAY NYLON ADJUSTABLE ARM WITH PU PAD  | •             | •             |               |               |                |
| 4 WAY NYLON ADJUSTABLE ARM WITH PU PAD  |               |               | •             | •             |                |
| 2 WAY ADJUSTABLE ARM WITH PP PAD        |               |               |               |               |                |
| P.P FIXED ARM                           |               |               |               |               | •              |
| CLASS 3 GAS LIFT                        | •             | •             | •             | •             | •              |
| TELESCOPIC COVER FOR GAS LIFT           | •             | •             | •             | •             | •              |
| GLASS FILLED NYLON BASE AND CASTORS     | •             | •             | •             | •             | •              |
| M.S POWDER COATED BASE WITH CASTORS     |               |               |               |               |                |