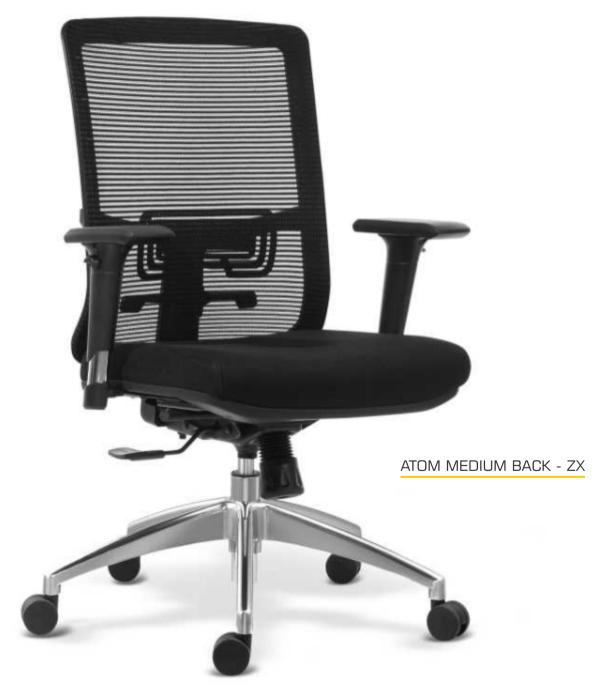

| FEATURES                                    | ATOM M.B ZX | ATOM M.B LX | ATOM M.B VISITOR |
|---------------------------------------------|-------------|-------------|------------------|
| FRAME STRUCTURE MADE OF RE-ENGINERED NYLON  | 0           | •           |                  |
| NYLON NET FABRIC                            | •           | •           | 0                |
| MULTILOCK SYNCHROLIT MECHANISM              | •           |             |                  |
| SINGLE ANGLE LOCK SYNCHROTILT MECHANISM     |             | •           |                  |
| SEAT SLIDER MECHANISM                       | •           |             |                  |
| 3D BEND HOT PRESSED SEAT PLY                | •           | •           | •                |
| SEAT PLASTIC COVER                          | •           | •           |                  |
| HIGH DENSITY PU FOAM SEAT CUSHION           | •           | •           | 0                |
| USER FRIENDLY LUMBER SUPPORT                | •           | •           | 0                |
| FOAM MESH ON THE SEAT                       | •           | •           | •                |
| 2 WAY CHROME ADJUSTABLE ARMS WITH PU PAD    | •           |             |                  |
| 2 WAY NYLON ADJUSTABLE ARM WITH PP PAD      |             | •           |                  |
| P.P FIXED ARM                               |             |             | •                |
| CLASS 3 GAS LIFT                            | •           | •           |                  |
| TELESCOPIC COVER FOR GAS LIFT               | •           | •           |                  |
| 25MM DIA PIPE FRAME LEGS DULY POWDER COATED |             |             | •                |
| DIE CAST ALLUMINIUM BASE WITH NYLON CASTORS | •           |             |                  |
| GLASS FILLED NYLON BASE AND CASTORS         |             | •           |                  |