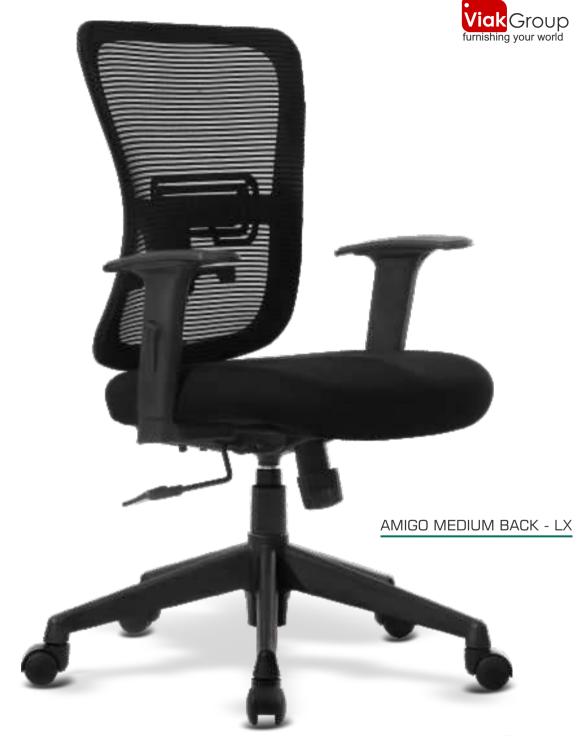

AMIGO MEDIUM BACK - ZX

AMIGO MEDIUM BACK - VISITOR

| FEATURES                                        | AMIGO M.B ZX | AMIGO M.B LX | AMIGO M.B VISITOR |
|-------------------------------------------------|--------------|--------------|-------------------|
| FRAME STRUCTURE MADE OF RE-ENGINERED PP         | •            | •            | •                 |
| NYLON NET FABRIC                                | •            | •            | •                 |
| MULTILOCK SYNCHROTILT MECHANISM                 | •            |              |                   |
| SINGLE ANGLE LOCK SYNCHROTILT MECHANISM         |              | •            |                   |
| 3D BEND HOT PRESSED SEAT PLY                    | •            | •            | •                 |
| HIGH DENSITY PU FOAM SEAT CUSHION               | •            | •            | •                 |
| USER FRIENDLY LUMBER SUPPORT                    | •            | •            | •                 |
| SOFT FABRIC UPHOLSTERY FOR SEAT                 | •            | •            | •                 |
| 6 WAY NYLON ADJUSTABLE ARM WITH PU PAD          | •            |              |                   |
| 2 WAY NYLON ADJUSTABLE ARM WITH PP PAD          |              | •            |                   |
| P.P FIXED ARM                                   |              |              | •                 |
| CLASS 3 GAS LIFT                                | •            | •            |                   |
| TELESCOPIC COVER FOR GAS LIFT                   | •            | •            |                   |
| 25MM DIA PIPE FRAME LEGS DULY POWDER COATED     |              |              | •                 |
| DIE CAST ALUMINIUM BASE WITH 60MM NYLON CASTORS | •            |              |                   |
| GLASS FILLED NYLON BASE AND CASTORS             |              | •            |                   |