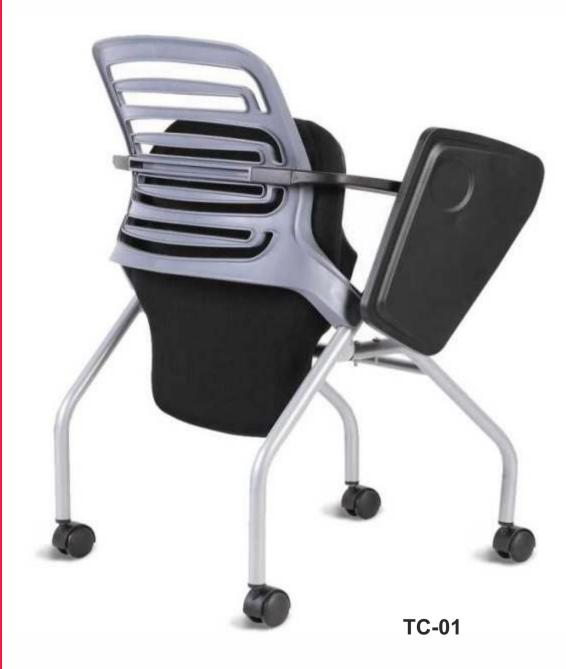

| •            | •             | •               | •              |
| GLASS FILLED NYLON BASE AND CASTORS     | •            | •            | •            | •            | •             |                 |                |
| M.S POWDER COATED BASE WITH CASTORS     |              |              |              |              |               | •               | •              |











CLOUD MEDIUM BACK - LX

CLOUD MEDIUM BACK - ZX

CLOUD MEDIUM BACK - VISITOR

# tom, betle nova







Tom Beetle Nova

# **ALL STEEL**







ALL STEEL SINGLE CUSHION HIGH BACK



# **ALL STEEL**





ALL STEEL LUXURY HIGH BACK

ALL STEEL ROYAL HIGH BACK





STROM MEDIUM BACK - CX







EXPRESS MEDIUM BACK - VIS



CLOUD MEDIUM BACK - CX

EXPRESS MEDIUM BACK - LX



# TRAINING & VISITOR CHAIRS















































# Professional Office Furniture Manufacturer



www.viakgroup.com

# Viak Group Pvt. Ltd.

## **Corporate Office:**

Plot No 69, Ecotech 12, Greater Noida, Gautam Buddha Nagar, Uttar Pradesh, 201306

## **Pune Center:**

B – 13, Narsimha Housing Society, Boat Club Rd, Sangamvadi, Pune, Maharashtra 411001

# Mumbai Center:

**Kolkata Center:** 

1st Floor, Shanti Instrument Building E 54, Road No. 1, MIDC, Mulgaon, Andheri East, Mumbai – 400093, Maharashtra

30-D, Durga Prasanna Paramhansha Rd,

Naktala, Garia, Kolkata, West Bengal 700047

# **Bangalore Center:**

3'rd Floor 21, Kensington Layout, Kensington Road, Sarvagne Nagar, Ulsoor, Bengaluru, Karnataka 560008

Email: info@viak.in | Web: www.viakgroup.com | Landline No. 0120-411-3242

OUR P