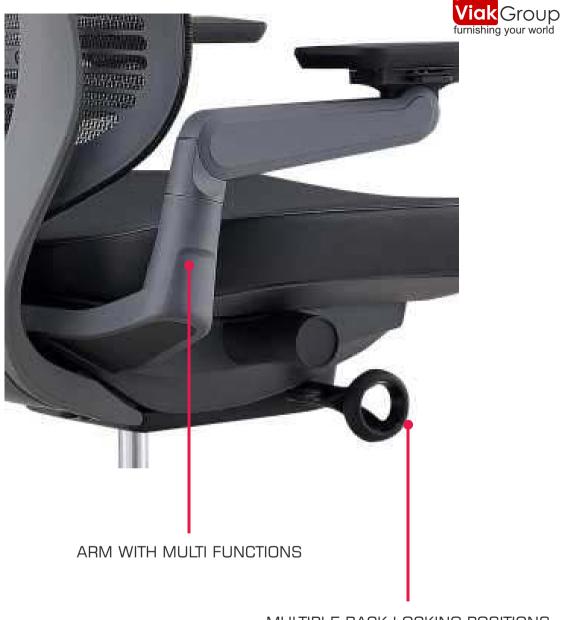

MULTIPLE BACK LOCKING POSITIONS

ELEGANT HIGH BACK - ZX

| FEATURES                                        | ELEGANT H.B ZX | ELEGANT M.B ZX |
|-------------------------------------------------|----------------|----------------|
| 3 D BEND 7 PLY BODY FRAME                       | •              | •              |
| COMPOSITE LEATHER                               | •              | •              |
| FREE FLOATING MULTILOCL KNEETILT MECHANISM      | •              |                |
| FREE FLOATING TORSION BAR SINGLE LOCK MECHANISM |                | •              |
| HIGH DENSITY PU FOAM ON SEAT AND BACK           | •              | •              |
| DIE CAST ALUMINIUM ARMS WITH COMPOSITE LEATHER  | •              | •              |
| CLASS 3 GAS LIFT                                | •              | •              |
| ALUMINIUM BASE WITH NYLON CASTORS               | •              | •              |