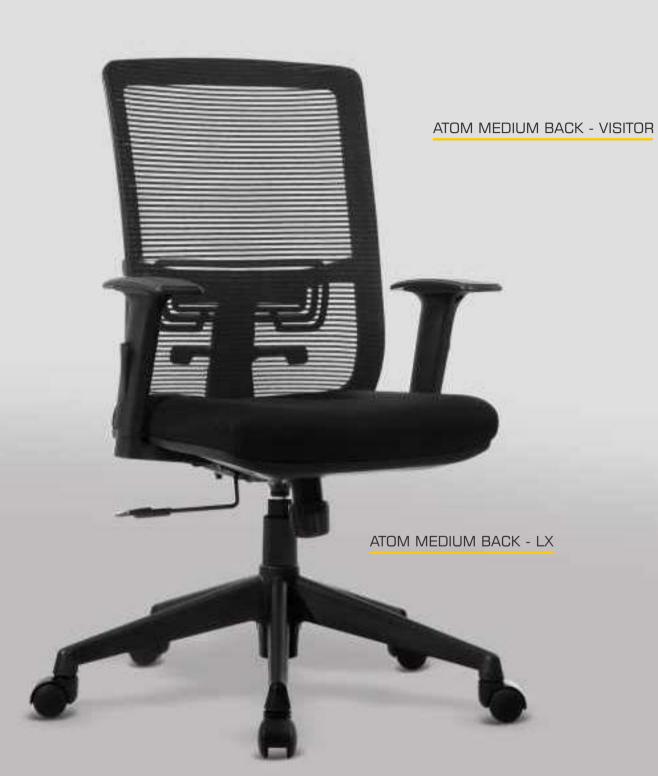

| FEATURES                                    | ATOM M.B ZX | ATOM M.B LX | ATOM M.B VISITOR |
|---------------------------------------------|-------------|-------------|------------------|
| FRAME STRUCTURE MADE OF RE-ENGINERED NYLON  | 0           | •           |                  |
| NYLON NET FABRIC                            | •           | •           | 0                |
| MULTILOCK SYNCHROLIT MECHANISM              | •           |             |                  |
| SINGLE ANGLE LOCK SYNCHROTILT MECHANISM     |             | •           |                  |
| SEAT SLIDER MECHANISM                       | •           |             |                  |
| 3D BEND HOT PRESSED SEAT PLY                | •           | •           | •                |
| SEAT PLASTIC COVER                          | •           | •           |                  |
| HIGH DENSITY PU FOAM SEAT CUSHION           | •           | •           | 0                |
| USER FRIENDLY LUMBER SUPPORT                | •           | •           | 0                |
| FOAM MESH ON THE SEAT                       | •           | •           | •                |
| 2 WAY CHROME ADJUSTABLE ARMS WITH PU PAD    | •           |             |                  |
| 2 WAY NYLON ADJUSTABLE ARM WITH PP PAD      |             | •           |                  |
| P.P FIXED ARM                               |             |             | •                |
| CLASS 3 GAS LIFT                            | •           | •           |                  |
| TELESCOPIC COVER FOR GAS LIFT               | •           | •           |                  |
| 25MM DIA PIPE FRAME LEGS DULY POWDER COATED |             |             | •                |
| DIE CAST ALLUMINIUM BASE WITH NYLON CASTORS | •           |             |                  |
| GLASS FILLED NYLON BASE AND CASTORS         |             | •           |                  |