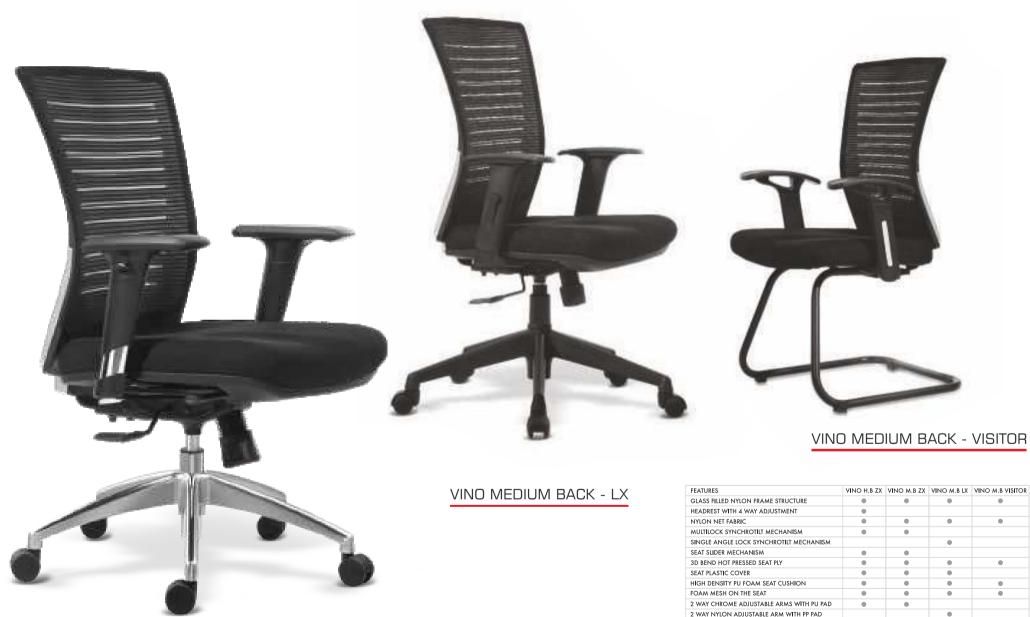

VINO HIGH BACK - ZX

VINO MEDIUM BACK - ZX

| FEATURES                                    | VINO H.B ZX | VINO M.B ZX | VINO M.B LX | VINO M.B VISITOR |
|---------------------------------------------|-------------|-------------|-------------|------------------|
| GLASS FILLED NYLON FRAME STRUCTURE          | •           | •           | •           | •                |
| HEADREST WITH 4 WAY ADJUSTMENT              | •           |             |             |                  |
| NYLON NET FABRIC                            | •           | •           | •           | •                |
| MULTILOCK SYNCHROTILT MECHANISM             | •           | •           |             |                  |
| SINGLE ANGLE LOCK SYNCHROTILT MECHANISM     |             |             | •           |                  |
| SEAT SLIDER MECHANISM                       | •           | •           |             |                  |
| 3D BEND HOT PRESSED SEAT PLY                | •           | •           | •           | •                |
| SEAT PLASTIC COVER                          | •           | •           | •           |                  |
| HIGH DENSITY PU FOAM SEAT CUSHION           | •           | •           | •           | •                |
| FOAM MESH ON THE SEAT                       | •           | •           | •           | •                |
| 2 WAY CHROME ADJUSTABLE ARMS WITH PU PAD    | •           | •           |             |                  |
| 2 WAY NYLON ADJUSTABLE ARM WITH PP PAD      |             |             | •           |                  |
| P.P FIXED ARM                               |             |             |             | •                |
| CLASS 3 GAS LIFT                            | •           | •           | •           |                  |
| TELESCOPIC COVER FOR GAS LIFT               | •           | •           | •           |                  |
| 25MM DIA PIPE FRAME LEGS DULY POWDER COATED |             |             |             | •                |
| DIE CAST ALLUMINIUM BASE WITH NYLON CASTORS | •           | •           |             |                  |
| GLASS FILLED NYLON BASE AND CASTORS         |             |             | •           |                  |