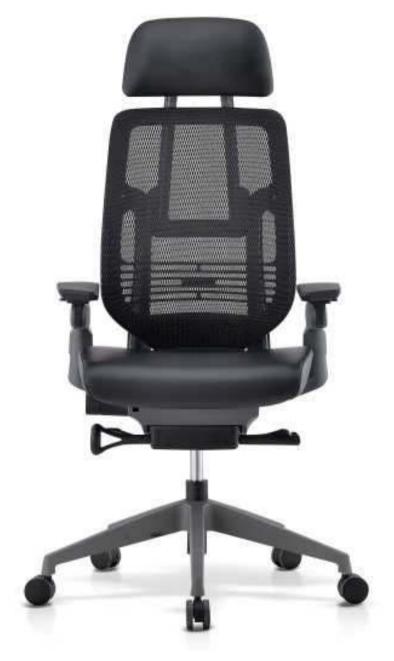

# S D C

AURUS HIGH BACK - ZX

AURUS MEDIUM BACK - ZX

| SEAT | SL | IDER |  |
|------|----|------|--|
|      |    |      |  |

| FEATURES                                | AURUS H.B | AURUS M.B |
|-----------------------------------------|-----------|-----------|
| GLASS FILLED NYLON FRAME STRUCTURE      | •         | •         |
| HEADREST WITH 2 WAY ADJUSTMENT          | •         |           |
| BODYLINE INSPIRED NYLON FRAME STRUCTURE | •         | •         |
| TAIWAN WIRE MESH                        | •         | •         |
| MULTIPOINT LOCK WIRE ASSIST MECHANISM   | •         | •         |
| SEAT SLIDER                             | •         | •         |
| PU MOULDED HIGH DENSITY SEAT            | •         | •         |
| 8 WAY ADJUSTABLE ARM WITH PU PAD        | •         | •         |
| COMPOSITE LEATHER ON SEAT               | •         | •         |
| CLASS 4 GAS LIFT                        | •         | •         |
| 5 PRONG NYLON BASE                      | •         | •         |
| NYLON AND PU CASTORS                    | •         | •         |