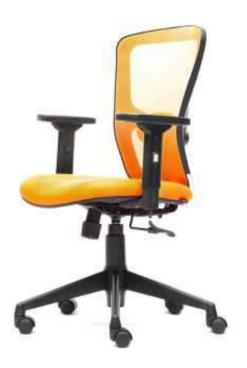

# Supporting the spine when seating

Jazz series is designed to give dynamic support during seated periods.

JAZZ MEDIUM BACK - VISITOR

 $\ensuremath{\mathsf{JAZZ}}$  MEDIUM BACK -  $\ensuremath{\mathsf{ZX}}$ 

JAZZ HIGH BACK - SMART

JAZZ MEDIUM BACK - SMART

JAZZ MEDIUM BACK - LX

JAZZ MEDIUM BACK - ECO

Jazz series is designed to give dynamic support during seated periods.

OSCAR MEDIUM BACK - ZX

OSCAR MEDIUM BACK - LX