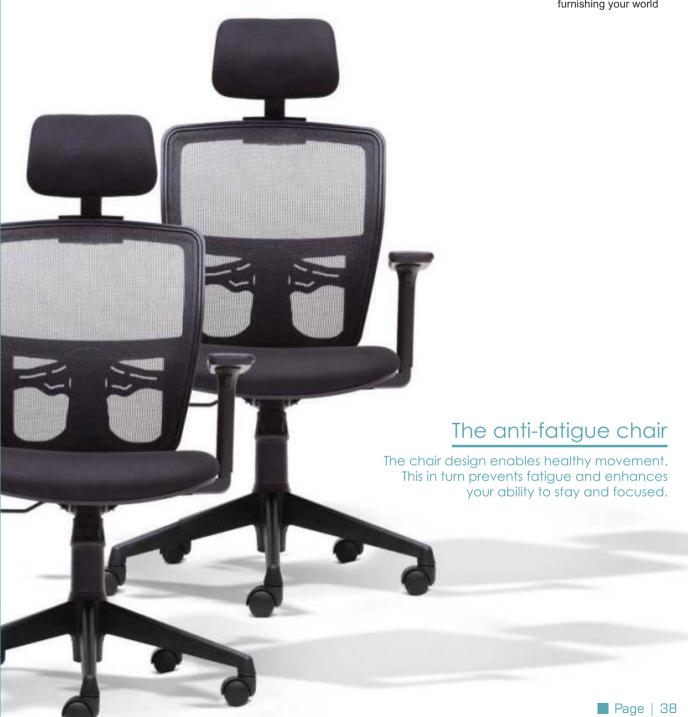

# LUMBER ADJUSTER

| FEATUR  | ES                                       |
|---------|------------------------------------------|
| GLASS I | FILLED NYLON FRAME STRUCTURE             |
| HEADRE  | ST WITH 2 WAY ADJUSTMENT                 |
| TAIWAN  | I WIRE MESH                              |
| NYLON   | NET FABRIC                               |
| 2 WAY I | .UMBER ADJUSTMENT                        |
| KNEETIL | t synchro multilock mechanism            |
| 3D BEN  | D HOT PRESSED SEAT CUSHION               |
| HIGH D  | ENSITY PU FOAM SEAT CUSHION              |
| FOAM A  | MESH ON THE SEAT                         |
| COMPC   | SITE LEATHER ON BACK AND SEAT            |
| 6 WAY 1 | NYLON ADJUSTABLE ARM WITH PU PAD         |
| 2 WAY I | NYLON ADJUSTABLE ARM WITH PP PAD         |
| CHROM   | E FINISH ADJUSTABLE ARMS WITH PU PAD     |
| CLASS 3 | B GAS LIFT                               |
| DIE CAS | T ALUMINIUM BASE WITH 60MM NYLON CASTORS |
| GLASS I | FILLED NYLON BASE AND CASTORS            |