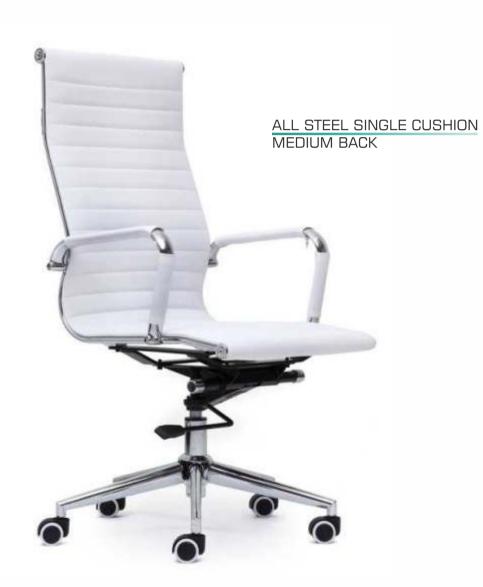

|                |
| CLASS 3 GAS LIFT                        | •            | •            | •            | •            | •             | •               | •              |
| TELESCOPIC COVER FOR GAS LIFT           | •            | •            | •            | •            | •             | •               | •              |
| GLASS FILLED NYLON BASE AND CASTORS     | •            | •            | •            | •            | •             |                 |                |
| M.S POWDER COATED BASE WITH CASTORS     |              |              |              |              |               | •               | •              |











CLOUD MEDIUM BACK - LX

CLOUD MEDIUM BACK - ZX

CLOUD MEDIUM BACK - VISITOR

# tom, betle nova







Tom Beetle Nova

# **ALL STEEL**







ALL STEEL SINGLE CUSHION HIGH BACK



# **ALL STEEL**





ALL STEEL LUXURY HIGH BACK

ALL STEEL ROYAL HIGH BACK





STROM MEDIUM BACK - CX







EXPRESS MEDIUM BACK - VIS



CLOUD MEDIUM BACK - CX

EXPRESS MEDIUM BACK - LX



# TRAINING & VISITOR CHAIRS















































# Professional Office Furniture Manufacturer



www.viakgroup.com

# Viak Group Pvt. Ltd.

## **Corporate Office:**

Plot No 69, Ecotech 12, Greater Noida, Gautam Buddha Nagar, Uttar Pradesh, 201306

## **Pune Center:**

B – 13, Narsimha Housing Society, Boat Club Rd, Sangamvadi, Pune, Maharashtra 411001

# Mumbai Center:

**Kolkata Center:** 

1st Floor, Shanti Instrument Building E 54, Road No. 1, MIDC, Mulgaon, Andheri East, Mumbai – 400093, Maharashtra

30-D, Durga Prasanna Paramhans