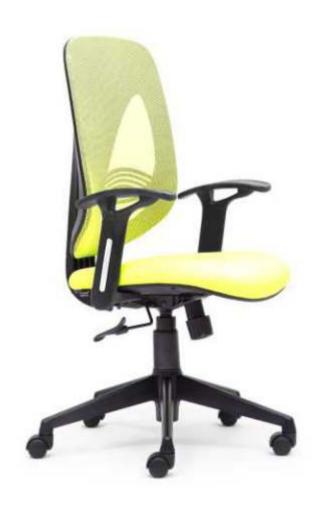

| •              |
| P.P FIXED ARM                           |              |              |              |              | •             |                 |                |
| CLASS 3 GAS LIFT                        | •            | •            | •            | •            | •             | •               | •              |
| TELESCOPIC COVER FOR GAS LIFT           | •            | •            | •            | •            | •             | •               | •              |
| GLASS FILLED NYLON BASE AND CASTORS     | •            | •            | •            | •            | •             |                 |                |
| M.S POWDER COATED BASE WITH CASTORS     |              |              |              |              |               | •               | •              |











CLOUD MEDIUM BACK - LX

CLOUD MEDIUM BACK - ZX

CLOUD MEDIUM BACK - VISITOR

# tom, betle nova







Tom Beetle Nova

# **ALL STEEL**







ALL STEEL SINGLE CUSHION HIGH BACK



# **ALL STEEL**





ALL STEEL LUXURY HIGH BACK

ALL STEEL ROYAL HIGH BACK





STROM MEDIUM BACK - CX







EXPRESS MEDIUM BACK - VIS



CLOUD MEDIUM BACK - CX

EXPRESS MEDIUM BACK - LX



# TRAINING & VISITOR CHAIRS















































# Professional Office Furniture Manufacturer



www.viakgroup.com

# Viak Group Pvt. Ltd.

## **Corporate Office:**

Plot No 69, Ecotech 12, Greater Noida, Gautam Buddha Nagar, Uttar Pradesh, 201306

## **Pune Center:**

B – 13, Narsimha Housing Society, Boat Club Rd, Sangamvadi, Pune, Maharashtra 411001

# Mumbai Center:

**Kolkata Center:** 

1