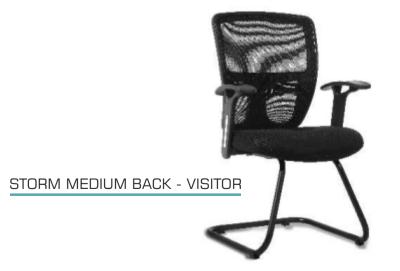

STORM HIGH BACK - ZX

STORM MEDIUM BACK - ZX

STORM MEDIUM BACK - LX

STORM MEDIUM BACK - ECO

STORM MEDIUM BACK - LX

| FEATURES                                    | STORM H.B ZX | STORM M.B ZX | STORM H.B LX | STORM M.B LX | STORM M.B ECO | STORM M.B VS |
|---------------------------------------------|--------------|--------------|--------------|--------------|---------------|--------------|
| GLASS FILLED P.P FRAME STRUCTURE            | •            | •            | •            | •            | •             | •            |
| HEADREST WITH MULTIPLE ADJUSTMENTS          | •            |              | •            |              |               |              |
| TAIWAN WIRE MESH                            | •            | •            |              |              |               |              |
| NYLON NET FABRIC                            |              |              | •            | •            | •             | •            |
| 2 WAY LUMBER ADJUSTMENT                     | •            | •            | •            | •            | •             | •            |
| MULTILOCK SYNCHROTILT MECHANISM             | •            | •            |              |              |               |              |
| SINGLE ANGLE LOCK SYNCHROTILT MECHANISM     |              |              | •            | •            | •             |              |
| 3D BEND HOT PRESSED SEAT CUSHION            | •            | •            | •            | •            | •             | •            |
| SEAT PLASTIC COVER                          | •            | •            | •            | •            | •             |              |
| HIGH DENSITY PU FOAM SEAT CUSHION           | •            | •            | •            | •            | •             | •            |
| FOAM MESH ON THE SEAT                       | •            | •            | •            | •            | •             | •            |
| 6 WAY NYLON ADJUSTABLE ARM WITH PU PAD      | •            | •            |              |              |               |              |
| 4 WAY NYLON ADJUSTABLE ARM WITH PU PAD      |              |              | •            | •            |               |              |
| P.P FIXED ARM                               |              |              |              |              | •             | •            |
| CLASS 3 GAS LIFT                            | •            | •            | •            | •            | •             |              |
| TELESCOPIC COVER FOR GAS LIFT               | •            | •            | •            | •            | •             |              |
| GLASS FILLED NYLON BASE AND CASTORS         | •            | •            | •            | •            | •             |              |
| 25MM DIA PIPE FRAME LEGS DULY POWDER COATED |              |              |              |              |               | •            |