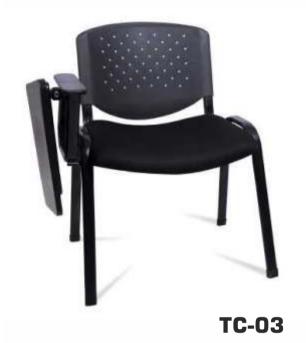

| •            | •             | •               | •              |
| GLASS FILLED NYLON BASE AND CASTORS     | •            | •            | •            | •            | •             |                 |                |
| M.S POWDER COATED BASE WITH CASTORS     |              |              |              |              |               | •               | •              |











CLOUD MEDIUM BACK - LX

CLOUD MEDIUM BACK - ZX

CLOUD MEDIUM BACK - VISITOR

# tom, betle nova







Tom Beetle Nova

# **ALL STEEL**







ALL STEEL SINGLE CUSHION HIGH BACK



# **ALL STEEL**





ALL STEEL LUXURY HIGH BACK

ALL STEEL ROYAL HIGH BACK





STROM MEDIUM BACK - CX







EXPRESS MEDIUM BACK - VIS



CLOUD MEDIUM BACK - CX

EXPRESS MEDIUM BACK - LX



# TRAINING & VISITOR CHAIRS















































# Professional Office Furniture Manufacturer



www.viakgroup.com

# Viak Group Pvt. Ltd.

## **Corporate Office:**

Plot No 69, Ecotech 12, Greater Noida, Gautam Buddha Nagar, Uttar Pradesh, 201306

## **Pune Center:**

B – 13, Narsimha Housing Society, Boat Club Rd, Sangamvadi, Pune, Maharashtra 411001

# Mumbai Center:

**Kolkata Center:** 

1st Floor, Shanti Instrument Building E 54, Road No. 1, MIDC, Mulgaon, Andheri East, Mumbai – 400093, Maharashtra

30-D, Durga Prasanna Paramhansha Rd,

Naktala, Garia, Kolkata, West Bengal 700047

# **Bangalore Center:**

3'rd Floor 21, Kensington Layout, Kensington Road, Sarvagne Nagar, Ulsoor, Bengaluru, Karnataka 560008

Email: info@viak.in | Web: www.viakgroup.com | Landline No. 0120-411-3242

OUR PRESE