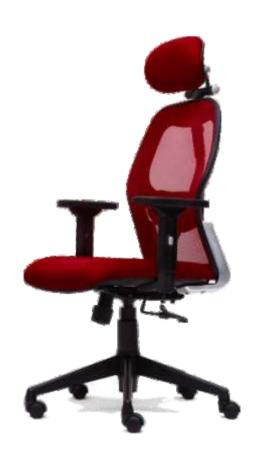

MATRIX MEDIUM BACK - ZX

MATRIX HIGH BACK - ZX

MATRIX MEDIUM BACK - LX

MATRIX MEDIUM BACK - ECO

| FEATURES                                | MATRIX H.B ZX | MATRIX M.B ZX | MATRIX H.B LX | MATRIX M.B LX | MATRIX M.B ECO |
|-----------------------------------------|---------------|---------------|---------------|---------------|----------------|
| GLASS FILLED NYLON FRAME STRUCTURE      | •             | •             | •             | •             | •              |
| HEADREST WITH MULTIPLE ADJUSTMENTS      | •             |               | •             |               |                |
| TAIWAN WIRE MESH                        | •             | •             |               |               |                |
| NYLON NET FABRIC                        |               |               | •             | •             | •              |
| 4 WAY LUMBER ADJUSTMENT                 | •             | •             | •             | •             | •              |
| 2 WAY LUMBER ADJUSTMENT                 |               |               |               |               |                |
| multilock synchrotilt mechanism         | •             | •             |               |               |                |
| single angle lock synchrotilt mechanism |               |               | •             | •             |                |
| CENTRE TILT MECHANISM                   |               |               |               |               | •              |
| 3D BEND HOT PRESSED SEAT CUSHION        | •             | •             | •             | •             | •              |
| SEAT PLASTIC COVER                      | •             | •             | •             | •             |                |
| HIGH DENSITY PU FOAM SEAT CUSHION       | •             | •             | •             | •             | •              |
| FOAM MESH ON THE SEAT                   | •             | •             | •             | •             | •              |
| 6 WAY NYLON ADJUSTABLE ARM WITH PU PAD  | •             | •             |               |               |                |
| 4 WAY NYLON ADJUSTABLE ARM WITH PU PAD  |               |               | •             | •             |                |
| 2 WAY ADJUSTABLE ARM WITH PP PAD        |               |               |               |               |                |
| P.P FIXED ARM                           |               |               |               |               | •              |
| CLASS 3 GAS LIFT                        | •             | •             | •             | •             | •              |
| TELESCOPIC COVER FOR GAS LIFT           | •             | •             | •             | •             | •              |
| GLASS FILLED NYLON BASE AND CASTORS     | •             | •             | •             | •             | •              |
| M.S POWDER COATED BASE WITH CASTORS     |               |               |               |               |                |