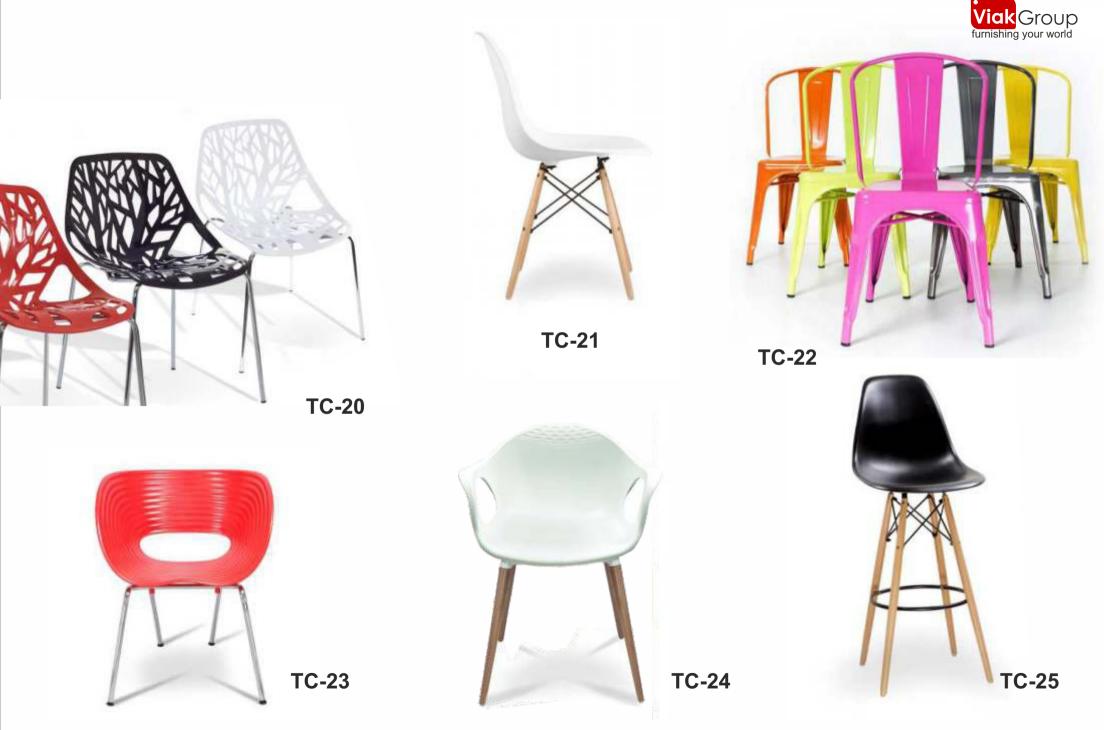

| •               | •              |
| GLASS FILLED NYLON BASE AND CASTORS     | •            | •            | •            | •            | •             |                 |                |
| M.S POWDER COATED BASE WITH CASTORS     |              |              |              |              |               | •               | •              |











CLOUD MEDIUM BACK - LX

CLOUD MEDIUM BACK - ZX

CLOUD MEDIUM BACK - VISITOR

# tom, betle nova







Tom Beetle Nova

# **ALL STEEL**







ALL STEEL SINGLE CUSHION HIGH BACK



# **ALL STEEL**





ALL STEEL LUXURY HIGH BACK

ALL STEEL ROYAL HIGH BACK





STROM MEDIUM BACK - CX







EXPRESS MEDIUM BACK - VIS



CLOUD MEDIUM BACK - CX

EXPRESS MEDIUM BACK - LX



# TRAINING & VISITOR CHAIRS















































# Professional Office Furniture Manufacturer



www.viakgroup.com

# Viak Group Pvt. Ltd.

## **Corporate Office:**

Plot No 69, Ecotech 12, Greater Noida, Gautam Buddha Nagar, Uttar Pradesh, 201306

## **Pune Center:**

B – 13, Narsimha Housing Society, Boat Club Rd, Sangamvadi, Pune, Maharashtra 411001

# Mumbai Center:

**Kolkata Center:** 

1st Floor, Shanti Instrument Building E 54, Road No. 1, MIDC, Mulgaon, Andheri East, Mumbai – 400093, Maharashtra

30-D, Durga Prasanna Paramhansha Rd,

Naktala, Garia, Kolkata, West Bengal 700047

# **Bangalore Center:**

3'rd Floor 21, Kensington Layout, Kensington Road, Sarvagne Nagar, Ulsoor, Bengaluru, Karnataka 560008

Email: info@viak.in | Web: www.viakgroup.com | Landline No. 0120-411-3242

OUR PRESENCE: Delhi/NCR | Bangalore | Mum