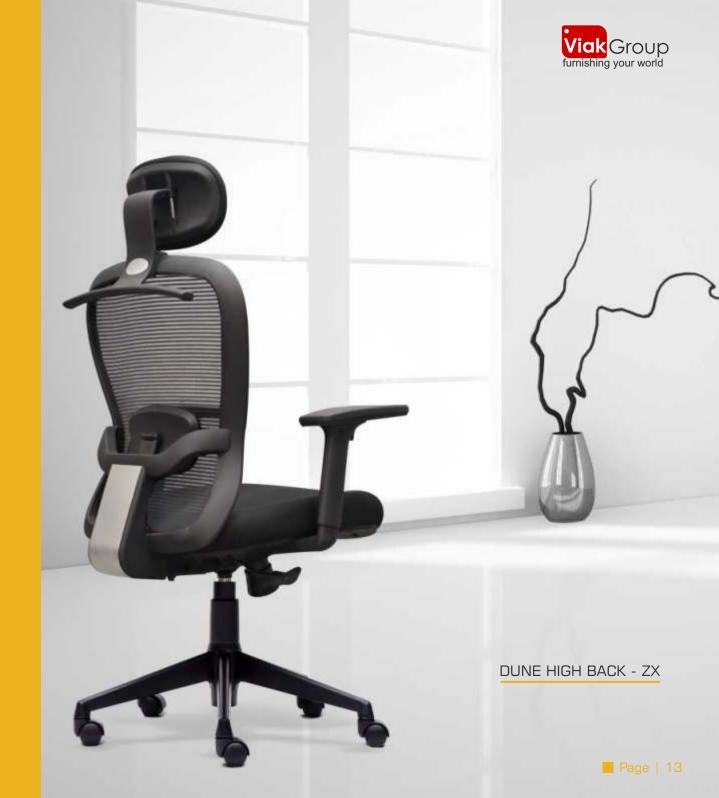

|             |             |
|             |             |             | •           | •           | •           | •           |             |             |
| •           | •           |             | •           | •           |             |             |             |             |
|             |             | •           |             |             |             |             |             |             |
|             |             |             |             |             | •           | •           | •           | •           |
| •           | •           | •           | •           | •           | •           | •           | •           | •           |
|             |             |             |             |             | •           | •           |             |             |









VINO HIGH BACK - ZX





VINO MEDIUM BACK - ZX

| FEATURES                                    | VINO H.B ZX | VINO M.B ZX | VINO M.B LX | VINO M.B VISITOR |
|---------------------------------------------|-------------|-------------|-------------|------------------|
| GLASS FILLED NYLON FRAME STRUCTURE          | •           | •           | •           | •                |
| HEADREST WITH 4 WAY ADJUSTMENT              | •           |             |             |                  |
| NYLON NET FABRIC                            | •           | •           | •           | •                |
| MULTILOCK SYNCHROTILT MECHANISM             | •           | •           |             |                  |
| SINGLE ANGLE LOCK SYNCHROTILT MECHANISM     |             |             | •           |