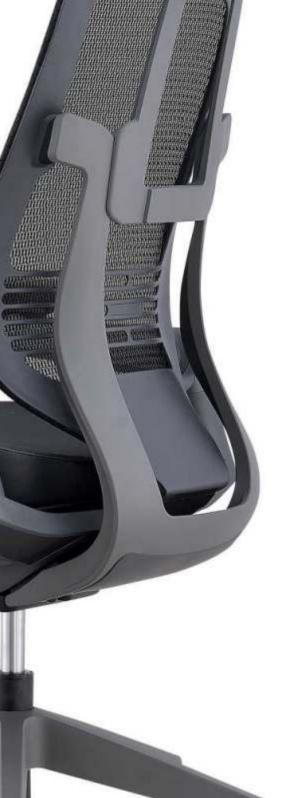

# S D C

AURUS HIGH BACK - ZX

AURUS MEDIUM BACK - ZX

| SEAT | SL | IDER |  |
|------|----|------|--|
|      |    |      |  |

| FEATURES                                | AURUS H.B | AURUS M.B |
|-----------------------------------------|-----------|-----------|
| GLASS FILLED NYLON FRAME STRUCTURE      | •         | •         |
| HEADREST WITH 2 WAY ADJUSTMENT          | •         |           |
| BODYLINE INSPIRED NYLON FRAME STRUCTURE | •         | •         |
| TAIWAN WIRE MESH                        | •         | •         |
| MULTIPOINT LOCK WIRE ASSIST MECHANISM   | •         | •         |
| SEAT SLIDER                             | •         | •         |
| PU MOULDED HIGH DENSITY SEAT            | •         | •         |
| 8 WAY ADJUSTABLE ARM WITH PU PAD        | •         | •         |
| COMPOSITE LEATHER ON SEAT               | •         | •         |
| CLASS 4 GAS LIFT                        | •         | •         |
| 5 PRONG NYLON BASE                      | •         | •         |
| NYLON AND PU CASTORS                    | •         | •         |