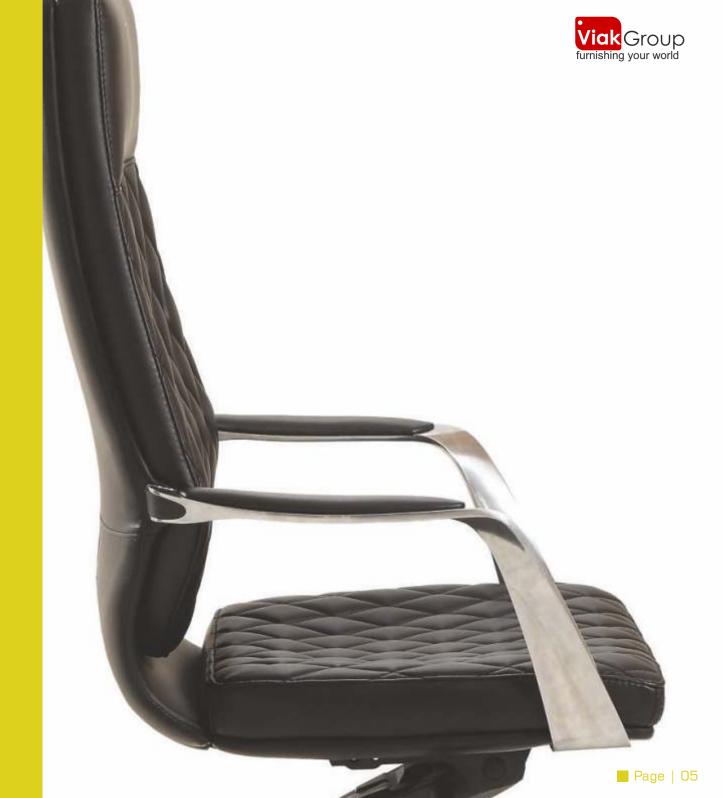

MULTIPLE BACK LOCKING POSITIONS

ELEGANT HIGH BACK - ZX

| FEATURES                                        | ELEGANT H.B ZX | ELEGANT M.B ZX |
|-------------------------------------------------|----------------|----------------|
| 3 D BEND 7 PLY BODY FRAME                       | •              | •              |
| COMPOSITE LEATHER                               | •              | •              |
| FREE FLOATING MULTILOCL KNEETILT MECHANISM      | •              |                |
| FREE FLOATING TORSION BAR SINGLE LOCK MECHANISM |                | •              |
| HIGH DENSITY PU FOAM ON SEAT AND BACK           | •              | •              |
| DIE CAST ALUMINIUM ARMS WITH COMPOSITE LEATHER  | •              | •              |
| CLASS 3 GAS LIFT                                | •              | •              |
| ALUMINIUM BASE WITH NYLON CASTORS               | •              | •              |