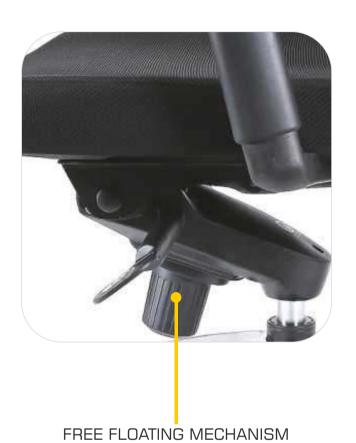

MULTIPLE BACK LOCKING POSITIONS

ELEGANT HIGH BACK - ZX

| FEATURES                                        | ELEGANT H.B ZX | ELEGANT M.B ZX |
|-------------------------------------------------|----------------|----------------|
| 3 D BEND 7 PLY BODY FRAME                       | •              | •              |
| COMPOSITE LEATHER                               | •              | •              |
| FREE FLOATING MULTILOCL KNEETILT MECHANISM      | •              |                |
| FREE FLOATING TORSION BAR SINGLE LOCK MECHANISM |                | •              |
| HIGH DENSITY PU FOAM ON SEAT AND BACK           | •              | •              |
| DIE CAST ALUMINIUM ARMS WITH COMPOSITE LEATHER  | •              | •              |
| CLASS 3 GAS LIFT                                | •              | •              |
| ALUMINIUM BASE WITH NYLON CASTORS               | •              | •              |