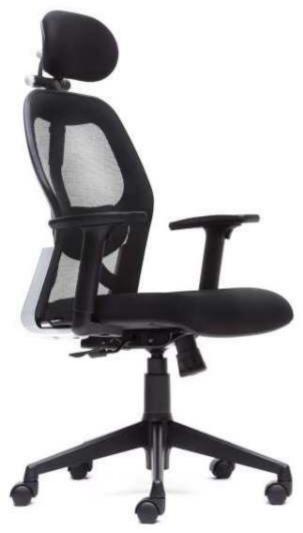

MATRIX MEDIUM BACK - ZX

MATRIX HIGH BACK - ZX

MATRIX MEDIUM BACK - LX

MATRIX MEDIUM BACK - ECO

| FEATURES                                | MATRIX H.B ZX | MATRIX M.B ZX | MATRIX H.B LX | MATRIX M.B LX | MATRIX M.B ECO |
|-----------------------------------------|---------------|---------------|---------------|---------------|----------------|
| GLASS FILLED NYLON FRAME STRUCTURE      | •             | •             | •             | •             | •              |
| HEADREST WITH MULTIPLE ADJUSTMENTS      | •             |               | •             |               |                |
| TAIWAN WIRE MESH                        | •             | •             |               |               |                |
| NYLON NET FABRIC                        |               |               | •             | •             | •              |
| 4 WAY LUMBER ADJUSTMENT                 | •             | •             | •             | •             | •              |
| 2 WAY LUMBER ADJUSTMENT                 |               |               |               |               |                |
| multilock synchrotilt mechanism         | •             | •             |               |               |                |
| single angle lock synchrotilt mechanism |               |               | •             | •             |                |
| CENTRE TILT MECHANISM                   |               |               |               |               | •              |
| 3D BEND HOT PRESSED SEAT CUSHION        | •             | •             | •             | •             | •              |
| SEAT PLASTIC COVER                      | •             | •             | •             | •             |                |
| HIGH DENSITY PU FOAM SEAT CUSHION       | •             | •             | •             | •             | •              |
| FOAM MESH ON THE SEAT                   | •             | •             | •             | •             | •              |
| 6 WAY NYLON ADJUSTABLE ARM WITH PU PAD  | •             | •             |               |               |                |
| 4 WAY NYLON ADJUSTABLE ARM WITH PU PAD  |               |               | •             | •             |                |
| 2 WAY ADJUSTABLE ARM WITH PP PAD        |               |               |               |               |                |
| P.P FIXED ARM                           |               |               |               |               | •              |
| CLASS 3 GAS LIFT                        | •             | •             | •             | •             | •              |
| TELESCOPIC COVER FOR GAS LIFT           | •             | •             | •             | •             | •              |
| GLASS FILLED NYLON BASE AND CASTORS     | •             | •             | •             | •             | •              |
| M.S POWDER COATED BASE WITH CASTORS     |               |               |               |               |                |