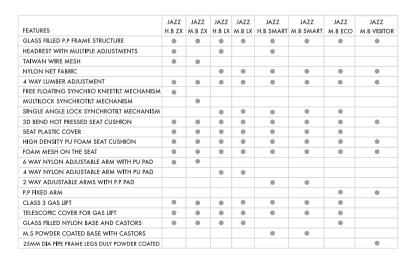

# LUMBER ADJUSTER

| FEATUR  | ES                                       |
|---------|------------------------------------------|
| GLASS I | FILLED NYLON FRAME STRUCTURE             |
| HEADRE  | ST WITH 2 WAY ADJUSTMENT                 |
| TAIWAN  | I WIRE MESH                              |
| NYLON   | NET FABRIC                               |
| 2 WAY I | .UMBER ADJUSTMENT                        |
| KNEETIL | t synchro multilock mechanism            |
| 3D BEN  | D HOT PRESSED SEAT CUSHION               |
| HIGH D  | ENSITY PU FOAM SEAT CUSHION              |
| FOAM A  | MESH ON THE SEAT                         |
| COMPC   | SITE LEATHER ON BACK AND SEAT            |
| 6 WAY 1 | NYLON ADJUSTABLE ARM WITH PU PAD         |
| 2 WAY I | NYLON ADJUSTABLE ARM WITH PP PAD         |
| CHROM   | E FINISH ADJUSTABLE ARMS WITH PU PAD     |
| CLASS 3 | B GAS LIFT                               |
| DIE CAS | T ALUMINIUM BASE WITH 60MM NYLON CASTORS |
| GLASS I | FILLED NYLON BASE AND CASTORS            |