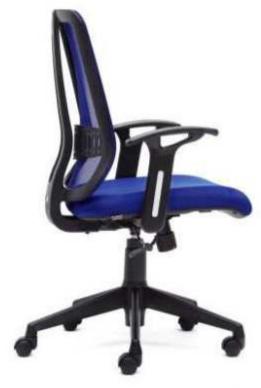

VINO HIGH BACK - ZX

VINO MEDIUM BACK - ZX

| FEATURES                                    | VINO H.B ZX | VINO M.B ZX | VINO M.B LX | VINO M.B VISITOR |
|---------------------------------------------|-------------|-------------|-------------|------------------|
| GLASS FILLED NYLON FRAME STRUCTURE          | •           | •           | •           | •                |
| HEADREST WITH 4 WAY ADJUSTMENT              | •           |             |             |                  |
| NYLON NET FABRIC                            | •           | •           | •           | •                |
| MULTILOCK SYNCHROTILT MECHANISM             | •           | •           |             |                  |
| SINGLE ANGLE LOCK SYNCHROTILT MECHANISM     |             |             | •           |                  |
| SEAT SLIDER MECHANISM                       | •           | •           |             |                  |
| 3D BEND HOT PRESSED SEAT PLY                | •           | •           | •           | •                |
| SEAT PLASTIC COVER                          | •           | •           | •           |                  |
| HIGH DENSITY PU FOAM SEAT CUSHION           | •           | •           | •           | •                |
| FOAM MESH ON THE SEAT                       | •           | •           | •           | •                |
| 2 WAY CHROME ADJUSTABLE ARMS WITH PU PAD    | •           | •           |             |                  |
| 2 WAY NYLON ADJUSTABLE ARM WITH PP PAD      |             |             | •           |                  |
| P.P FIXED ARM                               |             |             |             | •                |
| CLASS 3 GAS LIFT                            | •           | •           | •           |                  |
| TELESCOPIC COVER FOR GAS LIFT               | •           | •           | •           |                  |
| 25MM DIA PIPE FRAME LEGS DULY POWDER COATED |             |             |             | •                |
| DIE CAST ALLUMINIUM BASE WITH NYLON CASTORS | •           | •           |             |                  |
| GLASS FILLED NYLON BASE AND CASTORS         |             |             | •           |                  |