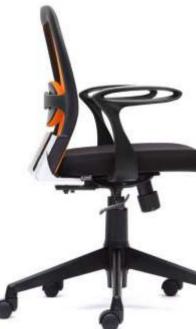

SKY HIGH BACK - ZX

SKY LOW BACK - ZX

SKY HIGH BACK - SMART

# SKY MEDIUM BACK - SMART

SKY HIGH BACK - LX

SKY MEDIUM BACK - LX

# SKY MEDIUM BACK - ECO

| FEATURES                                | SKY H.B (ZX) | SKY M.B (ZX) | SKY H.B (LX) | SKY M.B (LX) | SKY M.B (ECO) | SKY H.B (SMART) | SKY M.B (SMART |
|-----------------------------------------|--------------|--------------|--------------|--------------|---------------|-----------------|----------------|
| GLASS FILLED NYLON FRAME STRUCTURE      | •            | •            | •            | •            | •             | •               |                |
| HEADREST WITH MULTIPLE ADJUSTMENTS      | •            |              | •            |              |               | •               | •              |
| TAIWAN WIRE MESH                        | •            | •            |              |              |               |                 |                |
| NYLON NET FABRIC                        |              |              | •            | •            | •             | •               | •              |
| 2 WAY LUMBER ADJUSTMENT                 | •            | •            | •            | •            | •             | •               | •              |
| MULTILOCK SYNCHROTILT MECHANISM         | •            | •            |              |              |               |                 |                |
| SINGLE ANGLE LOCK SYNCHROTILT MECHANISM |              |              | •            | •            | •             | •               | •              |
| 3D BEND HOT PRESSED SEAT CUSHION        | •            | •            | •            | •            | •             | •               | •              |
| SEAT PLASTIC COVER                      | •            | •            | •            | •            | •             | •               | •              |
| HIGH DENSITY PU FOAM SEAT CUSHION       | •            | •            | •            | •            | •             | •               | •              |
| FOAM MESH ON THE SEAT                   | •            | •            | •            | •            | •             | •               | •              |
| 6 WAY NYLON ADJUSTABLE ARM WITH PU PAD  | •            | •            |              |              |               |                 |                |
| 4 WAY NYLON ADJUSTABLE ARM WITH PU PAD  |              |              | •            | •            |               |                 |                |
| 2 WAY NYLON ADJUSTABLE ARM WITH PU PAD  |              |              |              |              |               | •               | •              |
| P.P FIXED ARM                           |              |              |              |              | •             |                 |                |
| CLASS 3 GAS LIFT                        | •            | •            | •            | •            | •             | •               | •              |
| TELESCOPIC COVER FOR GAS LIFT           | •            | •            | •            | •            | •             | •               | •              |
| GLASS FILLED NYLON BASE AND CASTORS     | •            | •            | •            | •            | •             |                 |                |
| M.S POWDER COATED BASE WITH CASTORS     |              |              |              |              |               | •               | •              |