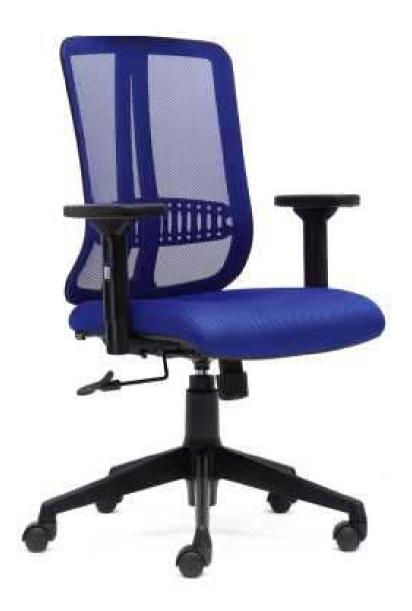

VINO HIGH BACK - ZX

VINO MEDIUM BACK - ZX

| FEATURES                                    | VINO H.B ZX | VINO M.B ZX | VINO M.B LX | VINO M.B VISITOR |
|---------------------------------------------|-------------|-------------|-------------|------------------|
| GLASS FILLED NYLON FRAME STRUCTURE          | •           | •           | •           | •                |
| HEADREST WITH 4 WAY ADJUSTMENT              | •           |             |             |                  |
| NYLON NET FABRIC                            | •           | •           | •           | •                |
| MULTILOCK SYNCHROTILT MECHANISM             | •           | •           |             |                  |
| SINGLE ANGLE LOCK SYNCHROTILT MECHANISM     |             |             | •           |                  |
| SEAT SLIDER MECHANISM                       | •           | •           |             |                  |
| 3D BEND HOT PRESSED SEAT PLY                | •           | •           | •           | •                |
| SEAT PLASTIC COVER                          | •           | •           | •           |                  |
| HIGH DENSITY PU FOAM SEAT CUSHION           | •           | •           | •           | •                |
| FOAM MESH ON THE SEAT                       | •           | •           | •           | •                |
| 2 WAY CHROME ADJUSTABLE ARMS WITH PU PAD    | •           | •           |             |                  |
| 2 WAY NYLON ADJUSTABLE ARM WITH PP PAD      |             |             | •           |                  |
| P.P FIXED ARM                               |             |             |             | •                |
| CLASS 3 GAS LIFT                            | •           | •           | •           |                  |
| TELESCOPIC COVER FOR GAS LIFT               | •           | •           | •           |                  |
| 25MM DIA PIPE FRAME LEGS DULY POWDER COATED |             |             |             | •                |
| DIE CAST ALLUMINIUM BASE WITH NYLON CASTORS | •           | •           |             |                  |
| GLASS FILLED NYLON BASE AND CASTORS         |             |             | •           |                  |