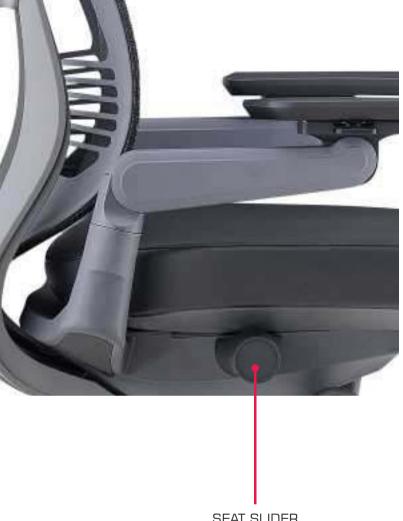

# S D C

AURUS HIGH BACK - ZX

AURUS MEDIUM BACK - ZX

| SEAT | SL | IDER |  |
|------|----|------|--|
|      |    |      |  |

| FEATURES                                | AURUS H.B | AURUS M.B |
|-----------------------------------------|-----------|-----------|
| GLASS FILLED NYLON FRAME STRUCTURE      | •         | •         |
| HEADREST WITH 2 WAY ADJUSTMENT          | •         |           |
| BODYLINE INSPIRED NYLON FRAME STRUCTURE | •         | •         |
| TAIWAN WIRE MESH                        | •         | •         |
| MULTIPOINT LOCK WIRE ASSIST MECHANISM   | •         | •         |
| SEAT SLIDER                             | •         | •         |
| PU MOULDED HIGH DENSITY SEAT            | •         | •         |
| 8 WAY ADJUSTABLE ARM WITH PU PAD        | •         | •         |
| COMPOSITE LEATHER ON SEAT               | •         | •         |
| CLASS 4 GAS LIFT                        | •         | •         |
| 5 PRONG NYLON BASE                      | •         | •         |
| NYLON AND PU CASTORS                    | •         | •         |