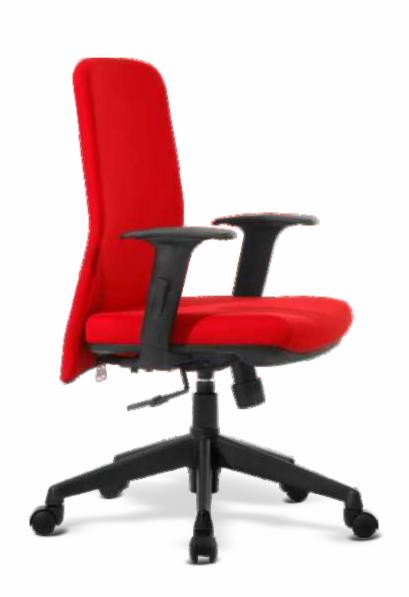

# Supporting the spine when seating

Jazz series is designed to give dynamic support during seated periods.

JAZZ MEDIUM BACK - VISITOR

 $\ensuremath{\mathsf{JAZZ}}$  MEDIUM BACK -  $\ensuremath{\mathsf{ZX}}$ 

JAZZ HIGH BACK - SMART

JAZZ MEDIUM BACK - SMART

JAZZ MEDIUM BACK - LX

JAZZ MEDIUM BACK - ECO

Jazz series is designed to give dynamic support during seated periods.

OSCAR MEDIUM BACK - ZX

OSCAR MEDIUM BACK - LX