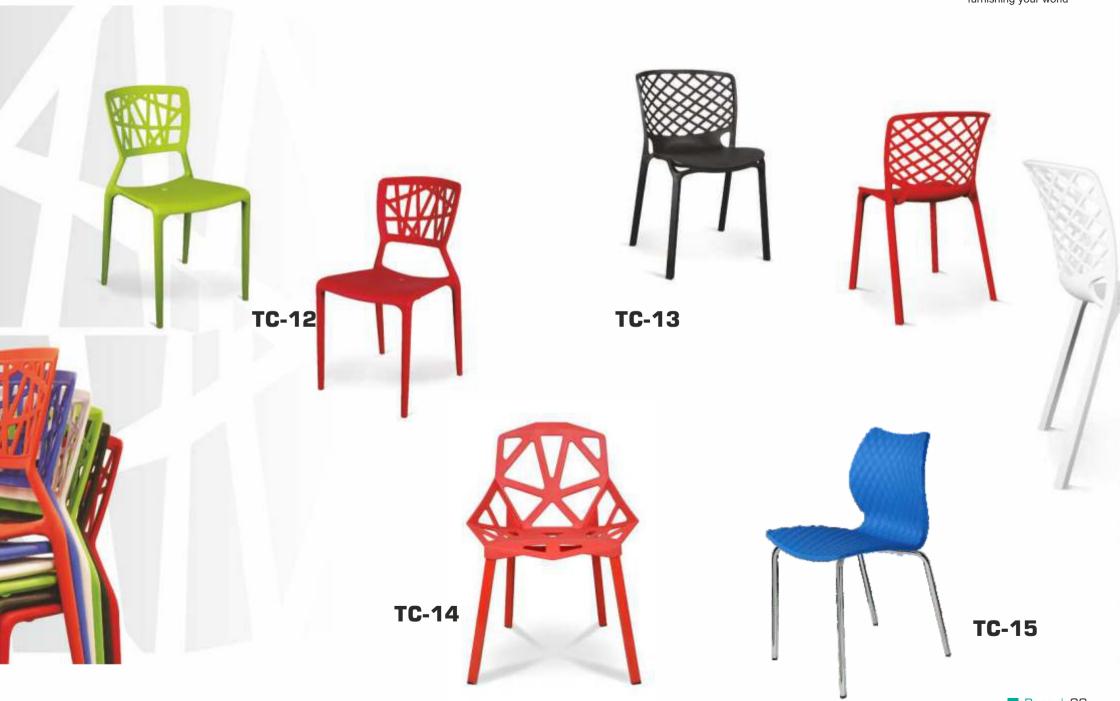

•             | •               | •              |
| GLASS FILLED NYLON BASE AND CASTORS     | •            | •            | •            | •            | •             |                 |                |
| M.S POWDER COATED BASE WITH CASTORS     |              |              |              |              |               | •               | •              |











CLOUD MEDIUM BACK - LX

CLOUD MEDIUM BACK - ZX

CLOUD MEDIUM BACK - VISITOR

# tom, betle nova







Tom Beetle Nova

# **ALL STEEL**







ALL STEEL SINGLE CUSHION HIGH BACK



# **ALL STEEL**





ALL STEEL LUXURY HIGH BACK

ALL STEEL ROYAL HIGH BACK





STROM MEDIUM BACK - CX







EXPRESS MEDIUM BACK - VIS



CLOUD MEDIUM BACK - CX

EXPRESS MEDIUM BACK - LX



# TRAINING & VISITOR CHAIRS















































# Professional Office Furniture Manufacturer



www.viakgroup.com

# Viak Group Pvt. Ltd.

## **Corporate Office:**

Plot No 69, Ecotech 12, Greater Noida, Gautam Buddha Nagar, Uttar Pradesh, 201306

## **Pune Center:**

B – 13, Narsimha Housing Society, Boat Club Rd, Sangamvadi, Pune, Maharashtra 411001

# Mumbai Center:

**Kolkata Center:** 

1st Floor, Shanti Instrument Building E 54, Road No. 1, MIDC, Mulgaon, Andheri East, Mumbai – 400093, Maharashtra

30-D, Durga Prasanna Paramhansha Rd,

Naktala, Garia, Kolkata, West Bengal 700047

# **Bangalore Center:**

3'rd Floor 21, Kensington Layout, Kensington Road, Sarvagne Nagar, Ulsoor, Bengaluru, Karnataka 560008

Email: info@viak.in | Web: www.viakgroup.com | Landline No. 0120-411-3242

OUR PRESENCE: Delhi/NCR | Bangalo