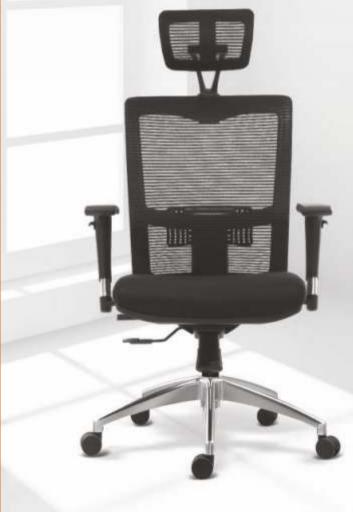

|                  |
| 2 WAY NYLON ADJUSTABLE ARM WITH PP PAD      |             |             | •           |                  |
| P.P FIXED ARM                               |             |             |             | •                |
| CLASS 3 GAS LIFT                            | •           | •           | •           |                  |
| TELESCOPIC COVER FOR GAS LIFT               | •           | •           | •           |                  |
| 25MM DIA PIPE FRAME LEGS DULY POWDER COATED |             |             |             | •                |
| DIE CAST ALLUMINIUM BASE WITH NYLON CASTORS | •           | •           |             |                  |
| GLASS FILLED NYLON BASE AND CASTORS         |             |             | •           |                  |





ZAP HIGH BACK - ZX

# ZAP MEDIUM BACK - ZX







ZAP MEDIUM BACK - VISITOR



ZAP MEDIUM BACK - LX



# 



TASK MEDIUM BACK - ZX





TASK MEDIUM BACK - LX



| FEATURES                                        | TASK M.B ZX | TASK M.B ZX | TASK M.B VISITOR |
|-------------------------------------------------|-------------|-------------|------------------|
| GLASS FILLED NYLON FRAME STRUCTURE              | •           | •           | •                |
| NYLON NET FABRIC                                | •           | •           | •                |
| MULTILOCK SYNCHROTILT MECHANISM                 | •           |             |                  |
| SINGLE ANGLE LOCK SYNCHROTILT MECHANISM         |             | •           |                  |
| 3D BEND HOT PRESSED SEAT PLY