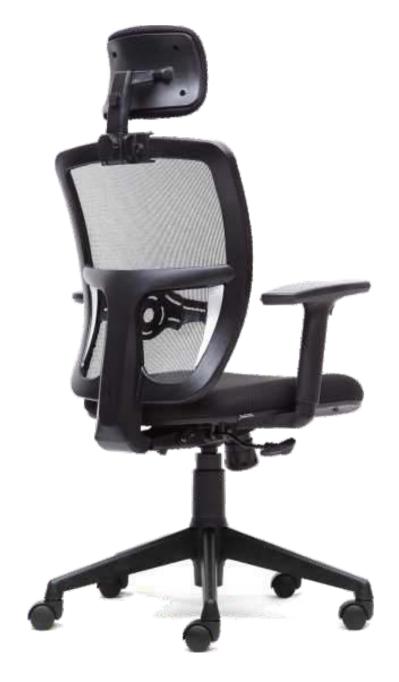

# LUMBER ADJUSTER

| FEATUR  | ES                                       |
|---------|------------------------------------------|
| GLASS I | FILLED NYLON FRAME STRUCTURE             |
| HEADRE  | ST WITH 2 WAY ADJUSTMENT                 |
| TAIWAN  | I WIRE MESH                              |
| NYLON   | NET FABRIC                               |
| 2 WAY I | .UMBER ADJUSTMENT                        |
| KNEETIL | t synchro multilock mechanism            |
| 3D BEN  | D HOT PRESSED SEAT CUSHION               |
| HIGH D  | ENSITY PU FOAM SEAT CUSHION              |
| FOAM A  | MESH ON THE SEAT                         |
| COMPC   | SITE LEATHER ON BACK AND SEAT            |
| 6 WAY 1 | NYLON ADJUSTABLE ARM WITH PU PAD         |
| 2 WAY I | NYLON ADJUSTABLE ARM WITH PP PAD         |
| CHROM   | E FINISH ADJUSTABLE ARMS WITH PU PAD     |
| CLASS 3 | B GAS LIFT                               |
| DIE CAS | T ALUMINIUM BASE WITH 60MM NYLON CASTORS |
| GLASS I | FILLED NYLON BASE AND CASTORS            |