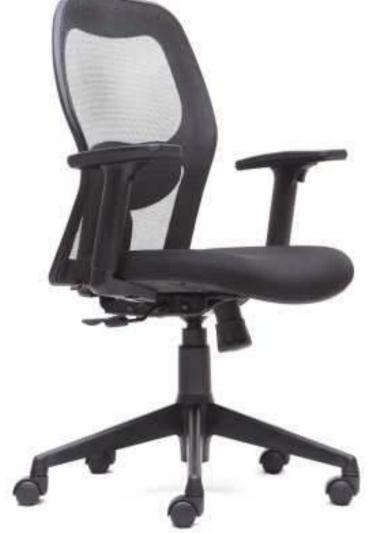

|
| TELESCOPIC COVER FOR GAS LIFT               | •           | •           |                  |
| 25MM DIA PIPE FRAME LEGS DULY POWDER COATED |             |             | •                |
| DIE CAST ALLUMINIUM BASE WITH NYLON CASTORS | •           |             |                  |
| GLASS FILLED NYLON BASE AND CASTORS         |             | •           |                  |







# Supporting the spine when seating

Jazz series is designed to give dynamic support during seated periods.





JAZZ MEDIUM BACK - VISITOR

 $\ensuremath{\mathsf{JAZZ}}$  MEDIUM BACK -  $\ensuremath{\mathsf{ZX}}$ 







JAZZ HIGH BACK - SMART





JAZZ MEDIUM BACK - SMART



JAZZ MEDIUM BACK - LX





JAZZ MEDIUM BACK - ECO







Jazz series is designed to give dynamic support during seated periods.





OSCAR MEDIUM BACK - ZX









OSCAR MEDIUM BACK - LX

OSCAR HIGH BACK - LX





OSCAR MEDIUM BACK - ECO





| FEATURES                                    | OSCAR H.B ZX | OSCAR M.B ZX | OSCAR H.B LX | OSCAR M.B LX | OSCAR M.B ECO | OSCAR M.B VISITOR |
|---------------------------------------------|--------------|--------------|--------------|--------------|---------------|-------------------|
| GLASS FILLED NYLON FRAME STRUCTURE          | •            | •            | •            | •            | •             | •                 |
| HEADREST WITH MULTIPLE ADJUSTMENTS          | •            |              | •            |              |               |                   |
| TAIWAN WIRE MESH                            | •            | •            |              |              |