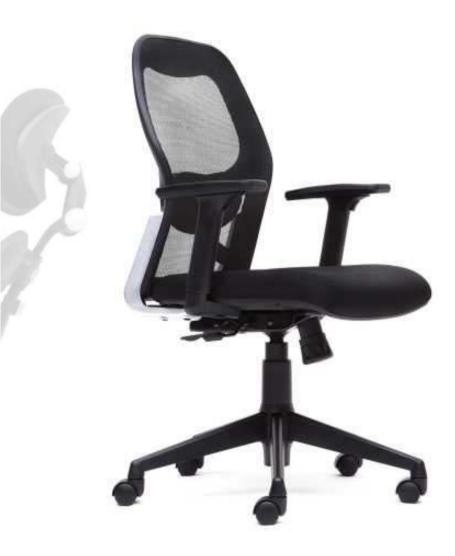

MATRIX MEDIUM BACK - ZX

MATRIX HIGH BACK - ZX

MATRIX MEDIUM BACK - LX

MATRIX MEDIUM BACK - ECO

| FEATURES                                | MATRIX H.B ZX | MATRIX M.B ZX | MATRIX H.B LX | MATRIX M.B LX | MATRIX M.B ECO |
|-----------------------------------------|---------------|---------------|---------------|---------------|----------------|
| GLASS FILLED NYLON FRAME STRUCTURE      | •             | •             | •             | •             | •              |
| HEADREST WITH MULTIPLE ADJUSTMENTS      | •             |               | •             |               |                |
| TAIWAN WIRE MESH                        | •             | •             |               |               |                |
| NYLON NET FABRIC                        |               |               | •             | •             | •              |
| 4 WAY LUMBER ADJUSTMENT                 | •             | •             | •             | •             | •              |
| 2 WAY LUMBER ADJUSTMENT                 |               |               |               |               |                |
| multilock synchrotilt mechanism         | •             | •             |               |               |                |
| single angle lock synchrotilt mechanism |               |               | •             | •             |                |
| CENTRE TILT MECHANISM                   |               |               |               |               | •              |
| 3D BEND HOT PRESSED SEAT CUSHION        | •             | •             | •             | •             | •              |
| SEAT PLASTIC COVER                      | •             | •             | •             | •             |                |
| HIGH DENSITY PU FOAM SEAT CUSHION       | •             | •             | •             | •             | •              |
| FOAM MESH ON THE SEAT                   | •             | •             | •             | •             | •              |
| 6 WAY NYLON ADJUSTABLE ARM WITH PU PAD  | •             | •             |               |               |                |
| 4 WAY NYLON ADJUSTABLE ARM WITH PU PAD  |               |               | •             | •             |                |
| 2 WAY ADJUSTABLE ARM WITH PP PAD        |               |               |               |               |                |
| P.P FIXED ARM                           |               |               |               |               | •              |
| CLASS 3 GAS LIFT                        | •             | •             | •             | •             | •              |
| TELESCOPIC COVER FOR GAS LIFT           | •             | •             | •             | •             | •              |
| GLASS FILLED NYLON BASE AND CASTORS     | •             | •             | •             | •             | •              |
| M.S POWDER COATED BASE WITH CASTORS     |               |               |               |               |                |