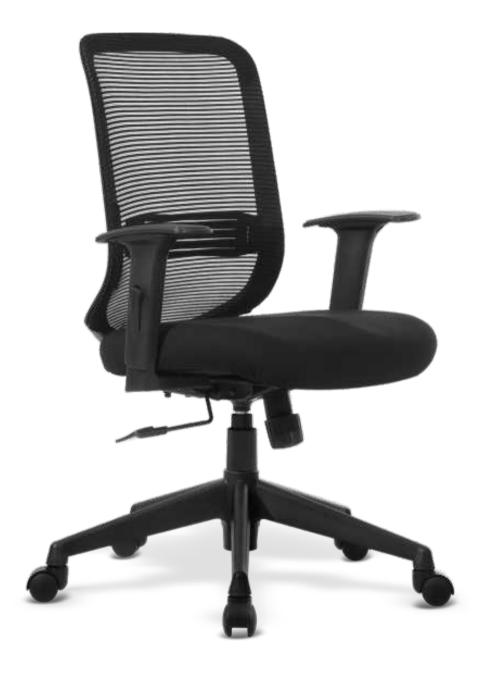

|
| P.P FIXED ARM                               |             |             |             | •                |
| CLASS 3 GAS LIFT                            | •           | •           | •           |                  |
| TELESCOPIC COVER FOR GAS LIFT               | •           | •           | •           |                  |
| 25MM DIA PIPE FRAME LEGS DULY POWDER COATED |             |             |             | •                |
| DIE CAST ALLUMINIUM BASE WITH NYLON CASTORS | •           | •           |             |                  |
| GLASS FILLED NYLON BASE AND CASTORS         |             |             | •           |                  |





ZAP HIGH BACK - ZX

# ZAP MEDIUM BACK - ZX







ZAP MEDIUM BACK - VISITOR



ZAP MEDIUM BACK - LX



# 



TASK MEDIUM BACK - ZX





TASK MEDIUM BACK - LX



| FEATURES                                        | TASK M.B ZX | TASK M.B ZX | TASK M.B VISITOR |
|-------------------------------------------------|-------------|-------------|------------------|
| GLASS FILLED NYLON FRAME STRUCTURE              | •           | •           | •                |
| NYLON NET FABRIC                                | •           | •           | •                |
| MULTILOCK SYNCHROTILT MECHANISM                 | •           |             |                  |
| SINGLE ANGLE LOCK SYNCHROTILT MECHANISM         |             | •           |                  |
| 3D BEND HOT PRESSED SEAT PLY                    | •           | •           | •                |
| HIGH DENSITY PU FOAM SEAT CUSHION               | •           | •           |