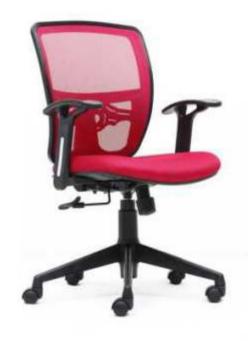

MATRIX MEDIUM BACK - ZX

MATRIX HIGH BACK - ZX

MATRIX MEDIUM BACK - LX

MATRIX MEDIUM BACK - ECO

| FEATURES                                | MATRIX H.B ZX | MATRIX M.B ZX | MATRIX H.B LX | MATRIX M.B LX | MATRIX M.B ECO |
|-----------------------------------------|---------------|---------------|---------------|---------------|----------------|
| GLASS FILLED NYLON FRAME STRUCTURE      | •             | •             | •             | •             | •              |
| HEADREST WITH MULTIPLE ADJUSTMENTS      | •             |               | •             |               |                |
| TAIWAN WIRE MESH                        | •             | •             |               |               |                |
| NYLON NET FABRIC                        |               |               | •             | •             | •              |
| 4 WAY LUMBER ADJUSTMENT                 | •             | •             | •             | •             | •              |
| 2 WAY LUMBER ADJUSTMENT                 |               |               |               |               |                |
| multilock synchrotilt mechanism         | •             | •             |               |               |                |
| single angle lock synchrotilt mechanism |               |               | •             | •             |                |
| CENTRE TILT MECHANISM                   |               |               |               |               | •              |
| 3D BEND HOT PRESSED SEAT CUSHION        | •             | •             | •             | •             | •              |
| SEAT PLASTIC COVER                      | •             | •             | •             | •             |                |
| HIGH DENSITY PU FOAM SEAT CUSHION       | •             | •             | •             | •             | •              |
| FOAM MESH ON THE SEAT                   | •             | •             | •             | •             | •              |
| 6 WAY NYLON ADJUSTABLE ARM WITH PU PAD  | •             | •             |               |               |                |
| 4 WAY NYLON ADJUSTABLE ARM WITH PU PAD  |               |               | •             | •             |                |
| 2 WAY ADJUSTABLE ARM WITH PP PAD        |               |               |               |               |                |
| P.P FIXED ARM                           |               |               |               |               | •              |
| CLASS 3 GAS LIFT                        | •             | •             | •             | •             | •              |
| TELESCOPIC COVER FOR GAS LIFT           | •             | •             | •             | •             | •              |
| GLASS FILLED NYLON BASE AND CASTORS     | •             | •             | •             | •             | •              |
| M.S POWDER COATED BASE WITH CASTORS     |               |               |               |               |                |