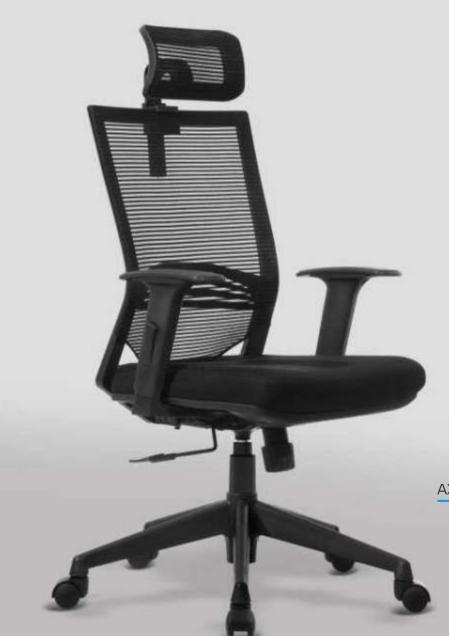

# 

AXIS HIGH BACK - LX

AXIS MEDIUM BACK - LX

| FEATURES                                    | AXIS H.B LX | AXIS M.B LX | AXIS M.B VISITOR |
|---------------------------------------------|-------------|-------------|------------------|
| FRAME STRUCTURE MADE OF RE-ENGINERED NYLON  |             | •           | •                |
| HEADREST WITH MULTIPLE ADJUSTMENTS          |             |             |                  |
| NYLON NET FABRIC                            |             | •           | •                |
| SINGLE ANGLE LOCK SYNCHROTILT MECHANISM     |             | •           |                  |
| 3D BEND HOT PRESSED SEAT PLY                |             | •           | •                |
| HIGH DENSITY PU FOAM SEAT CUSHION           |             | •           | •                |
| SEAT PLASTIC COVER                          | •           | •           |                  |
| ERGONOMICALLY DESIGNED LUMBER SUPPORT       |             | •           | •                |
| FOAM MESH ON THE SEAT                       |             | •           | •                |
| 2 WAY NYLON ADJUSTABLE ARM WITH PP PAD      | •           | •           |                  |
| P.P FIXED ARM                               |             |             | •                |
| CLASS 3 GAS LIFT                            | •           | •           |                  |
| TELESCOPIC COVER FOR GAS LIFT               | •           | •           |                  |
| 25MM DIA PIPE FRAME LEGS DULY POWDER COATED |             |             | •                |
| GLASS FILLED NYLON BASE AND CASTORS         | •           | •           |                  |