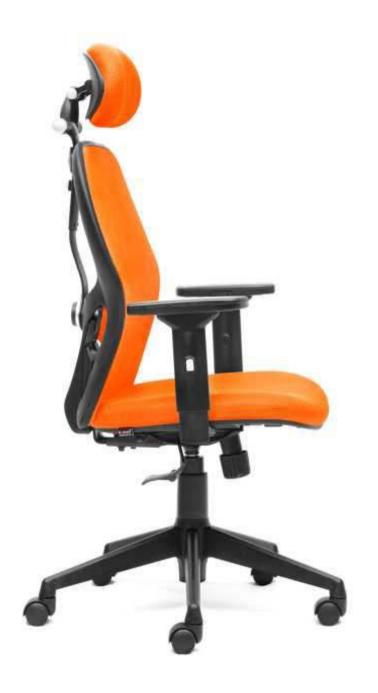

# Supporting the spine when seating

Jazz series is designed to give dynamic support during seated periods.

JAZZ MEDIUM BACK - VISITOR

 $\ensuremath{\mathsf{JAZZ}}$  MEDIUM BACK -  $\ensuremath{\mathsf{ZX}}$ 

JAZZ HIGH BACK - SMART

JAZZ MEDIUM BACK - SMART

JAZZ MEDIUM BACK - LX

JAZZ MEDIUM BACK - ECO

Jazz series is designed to give dynamic support during seated periods.

OSCAR MEDIUM BACK - ZX

OSCAR MEDIUM BACK - LX