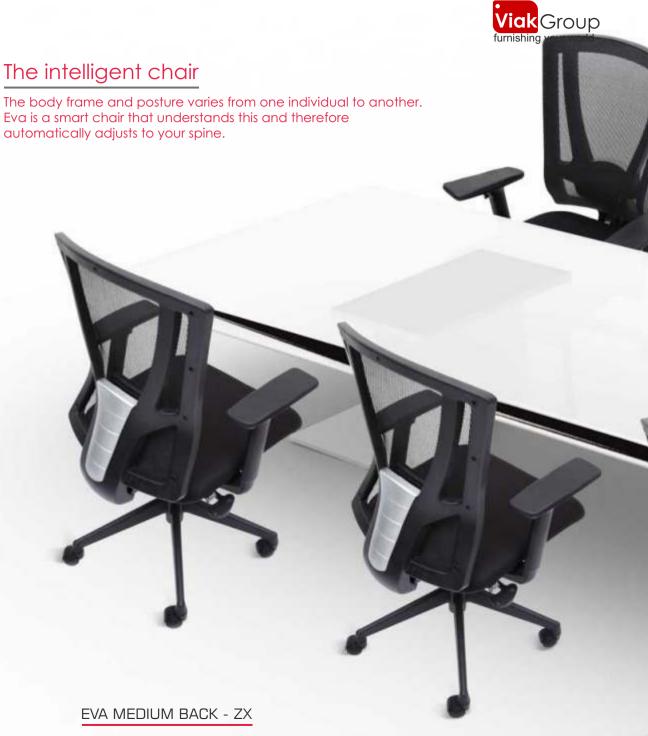

# の **し**

EVA MEDIUM BACK - LX

| FEATURES                                | EVA H.B (ZX) | EVA M.B (ZX) | EVA M.B (LX) | EVA M.B (ECO) |
|-----------------------------------------|--------------|--------------|--------------|---------------|
| GLASS FILLED NYLON FRAME STRUCTURE      | •            | •            | •            | •             |
| HEADREST WITH MULTI FUNCTIONS           | •            |              |              |               |
| TAIWAN WIRE MESH                        | •            | •            |              |               |
| NYLON NET FABRIC                        |              |              | •            | •             |
| AUTO LUMBER ADJUSTMENT                  | •            | •            | •            | •             |
| MULTILOCK SYNCHROTILT MECHANISM         | •            | •            |              |               |
| SINGLE ANGLE LOCK SYNCHROTILT MECHANISM |              |              | •            | •             |
| 3D BEND HOT PRESSED SEAT CUSHION        | •            | •            | •            | •             |
| SEAT PLASTIC COVER                      | •            | •            | •            | •             |
| HIGH DENSITY PU FOAM SEAT CUSHION       | •            | •            | •            | •             |
| FOAM MESH ON THE SEAT                   | •            | •            | •            | •             |
| 6 WAY NYLON ADJUSTABLE ARM WITH PU PAD  | •            | •            |              |               |
| 4 WAY NYLON ADJUSTABLE ARM WITH PU PAD  |              |              | •            |               |
| P.P FIXED ARM                           |              |              |              | •             |
| CLASS 3 GAS LIFT                        | •            | •            | •            | •             |
| TELESCOPIC COVER FOR GAS LIFT           | •            | •            | •            | •             |
| GLASS FILLED NYLON BASE AND CASTORS     | •            | •            | •            | •             |