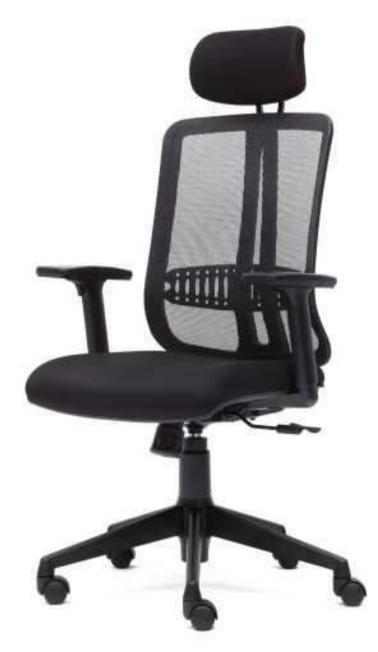

# S D C

AURUS HIGH BACK - ZX

AURUS MEDIUM BACK - ZX

| SEAT | SL | IDER |  |
|------|----|------|--|
|      |    |      |  |

| FEATURES                                | AURUS H.B | AURUS M.B |
|-----------------------------------------|-----------|-----------|
| GLASS FILLED NYLON FRAME STRUCTURE      | •         | •         |
| HEADREST WITH 2 WAY ADJUSTMENT          | •         |           |
| BODYLINE INSPIRED NYLON FRAME STRUCTURE | •         | •         |
| TAIWAN WIRE MESH                        | •         | •         |
| MULTIPOINT LOCK WIRE ASSIST MECHANISM   | •         | •         |
| SEAT SLIDER                             | •         | •         |
| PU MOULDED HIGH DENSITY SEAT            | •         | •         |
| 8 WAY ADJUSTABLE ARM WITH PU PAD        | •         | •         |
| COMPOSITE LEATHER ON SEAT               | •         | •         |
| CLASS 4 GAS LIFT                        | •         | •         |
| 5 PRONG NYLON BASE                      | •         | •         |
| NYLON AND PU CASTORS                    | •         | •         |