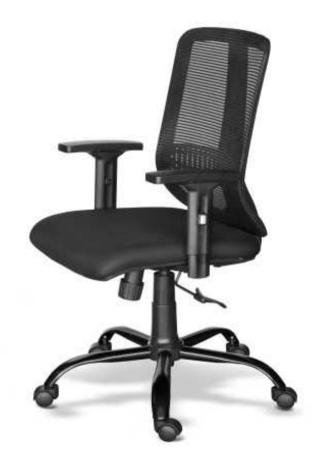

# 

TASK MEDIUM BACK - ZX

TASK MEDIUM BACK - LX

| FEATURES                                        | TASK M.B ZX | TASK M.B ZX | TASK M.B VISITOR |
|-------------------------------------------------|-------------|-------------|------------------|
| GLASS FILLED NYLON FRAME STRUCTURE              | •           | •           | •                |
| NYLON NET FABRIC                                | •           | •           | •                |
| MULTILOCK SYNCHROTILT MECHANISM                 | •           |             |                  |
| SINGLE ANGLE LOCK SYNCHROTILT MECHANISM         |             | •           |                  |
| 3D BEND HOT PRESSED SEAT PLY                    | •           | •           | •                |
| HIGH DENSITY PU FOAM SEAT CUSHION               | •           | •           | •                |
| ERGONOMICALLY DESIGNED LUMBER SUPPORT           | •           | •           | •                |
| SOFT FABRIC UPHOLSTERY ON SEAT                  | •           | •           | •                |
| 6 WAY NYLON ADJUSTABLE ARM WITH PU PAD          | •           |             |                  |
| 2 WAY NYLON ADJUSTABLE ARM WITH PP PAD          |             | •           |                  |
| P.P FIXED ARM                                   |             |             | •                |
| CLASS 3 GAS LIFT                                | •           | •           |                  |
| TELESCOPIC COVER FOR GAS LIFT                   | •           | •           |                  |
| 25MM DIA PIPE FRAME LEGS DULY POWDER COATED     |             |             | •                |
| DIE CAST ALUMINIUM BASE WITH 60MM NYLON CASTORS | •           |             |                  |
| GLASS FILLED NYLON BASE AND CASTORS             |             | •           |                  |