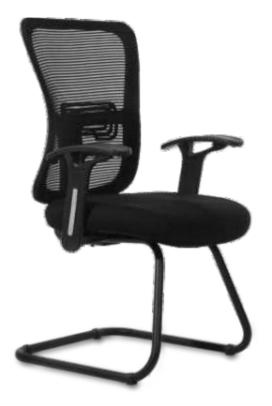

E ARM WITH PU PAD          | •           |             |                  |
| 2 WAY NYLON ADJUSTABLE ARM WITH PP PAD          |             | •           |                  |
| P.P FIXED ARM                                   |             |             | •                |
| CLASS 3 GAS LIFT                                | •           | •           |                  |
| TELESCOPIC COVER FOR GAS LIFT                   | •           | •           |                  |
| 25MM DIA PIPE FRAME LEGS DULY POWDER COATED     |             |             | •                |
| DIE CAST ALUMINIUM BASE WITH 60MM NYLON CASTORS | •           |             |                  |
| GLASS FILLED NYLON BASE AND CASTORS             |             | •           |                  |







AMIGO MEDIUM BACK - ZX



AMIGO MEDIUM BACK - VISITOR

| FEATURES                                        | AMIGO M.B ZX | AMIGO M.B LX | AMIGO M.B VISITOR |
|-------------------------------------------------|--------------|--------------|-------------------|
| FRAME STRUCTURE MADE OF RE-ENGINERED PP         | •            | •            | •                 |
| NYLON NET FABRIC                                | •            | •            | •                 |
| MULTILOCK SYNCHROTILT MECHANISM                 | •            |              |                   |
| SINGLE ANGLE LOCK SYNCHROTILT MECHANISM         |              | •            |                   |
| 3D BEND HOT PRESSED SEAT PLY                    | •            | •            | •                 |
| HIGH DENSITY PU FOAM SEAT CUSHION               | •