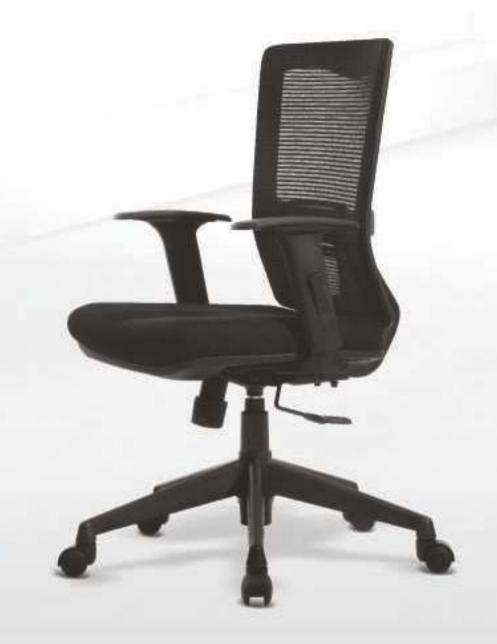

|             |             | •           |                  |
| P.P FIXED ARM                               |             |             |             | •                |
| CLASS 3 GAS LIFT                            | •           | •           | •           |                  |
| TELESCOPIC COVER FOR GAS LIFT               | •           | •           | •           |                  |
| 25MM DIA PIPE FRAME LEGS DULY POWDER COATED |             |             |             | •                |
| DIE CAST ALLUMINIUM BASE WITH NYLON CASTORS | •           | •           |             |                  |
| GLASS FILLED NYLON BASE AND CASTORS         |             |             | •           |                  |





ZAP HIGH BACK - ZX

# ZAP MEDIUM BACK - ZX







ZAP MEDIUM BACK - VISITOR



ZAP MEDIUM BACK - LX



# 



TASK MEDIUM BACK - ZX





TASK MEDIUM BACK - LX



| FEATURES                                        | TASK M.B ZX | TASK M.B ZX | TASK M.B VISITOR |
|-------------------------------------------------|-------------|-------------|------------------|
| GLASS FILLED NYLON FRAME STRUCTURE              | •           | •           | •                |
| NYLON NET FABRIC                                | •           | •           | •                |
| MULTILOCK SYNCHROTILT MECHANISM                 | •           |             |                  |
| SINGLE ANGLE LOCK SYNCHROTILT MECHANISM         |             | •           |                  |
| 3D BEND HOT PRESSED SEAT PLY                    | •           | •           | •                |
| HIGH DENSITY PU FOAM