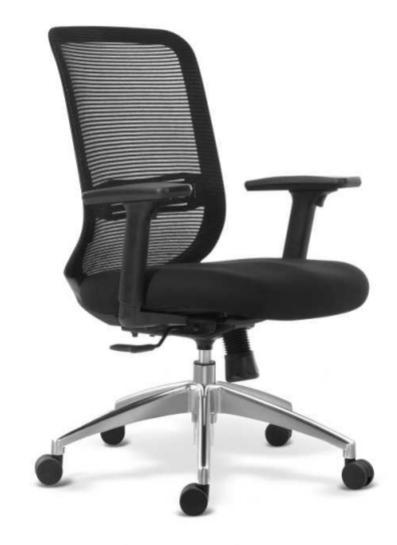

•           |                  |
| P.P FIXED ARM                               |             |             |             | •                |
| CLASS 3 GAS LIFT                            | •           | •           | •           |                  |
| TELESCOPIC COVER FOR GAS LIFT               | •           | •           | •           |                  |
| 25MM DIA PIPE FRAME LEGS DULY POWDER COATED |             |             |             | •                |
| DIE CAST ALLUMINIUM BASE WITH NYLON CASTORS | •           | •           |             |                  |
| GLASS FILLED NYLON BASE AND CASTORS         |             |             | •           |                  |





ZAP HIGH BACK - ZX

# ZAP MEDIUM BACK - ZX







ZAP MEDIUM BACK - VISITOR



ZAP MEDIUM BACK - LX



# 



TASK MEDIUM BACK - ZX





TASK MEDIUM BACK - LX



| FEATURES                                        | TASK M.B ZX | TASK M.B ZX | TASK M.B VISITOR |
|-------------------------------------------------|-------------|-------------|------------------|
| GLASS FILLED NYLON FRAME STRUCTURE              | •           | •           | •                |
| NYLON NET FABRIC                                | •           | •           | •                |
| MULTILOCK SYNCHROTILT MECHANISM                 | •           |             |                  |
| SINGLE ANGLE LOCK SYNCHROTILT MECHANISM         |             | •           |                  |
| 3D BEND HOT PRESSED SEAT PLY                    | •           | •           | •                |
| HIGH DENSITY PU FOAM SEAT CUSHION               | •