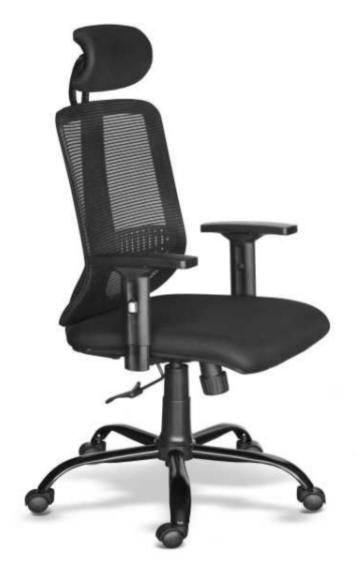

VINO HIGH BACK - ZX

VINO MEDIUM BACK - ZX

| FEATURES                                    | VINO H.B ZX | VINO M.B ZX | VINO M.B LX | VINO M.B VISITOR |
|---------------------------------------------|-------------|-------------|-------------|------------------|
| GLASS FILLED NYLON FRAME STRUCTURE          | •           | •           | •           | •                |
| HEADREST WITH 4 WAY ADJUSTMENT              | •           |             |             |                  |
| NYLON NET FABRIC                            | •           | •           | •           | •                |
| MULTILOCK SYNCHROTILT MECHANISM             | •           | •           |             |                  |
| SINGLE ANGLE LOCK SYNCHROTILT MECHANISM     |             |             | •           |                  |
| SEAT SLIDER MECHANISM                       | •           | •           |             |                  |
| 3D BEND HOT PRESSED SEAT PLY                | •           | •           | •           | •                |
| SEAT PLASTIC COVER                          | •           | •           | •           |                  |
| HIGH DENSITY PU FOAM SEAT CUSHION           | •           | •           | •           | •                |
| FOAM MESH ON THE SEAT                       | •           | •           | •           | •                |
| 2 WAY CHROME ADJUSTABLE ARMS WITH PU PAD    | •           | •           |             |                  |
| 2 WAY NYLON ADJUSTABLE ARM WITH PP PAD      |             |             | •           |                  |
| P.P FIXED ARM                               |             |             |             | •                |
| CLASS 3 GAS LIFT                            | •           | •           | •           |                  |
| TELESCOPIC COVER FOR GAS LIFT               | •           | •           | •           |                  |
| 25MM DIA PIPE FRAME LEGS DULY POWDER COATED |             |             |             | •                |
| DIE CAST ALLUMINIUM BASE WITH NYLON CASTORS | •           | •           |             |                  |
| GLASS FILLED NYLON BASE AND CASTORS         |             |             | •           |                  |