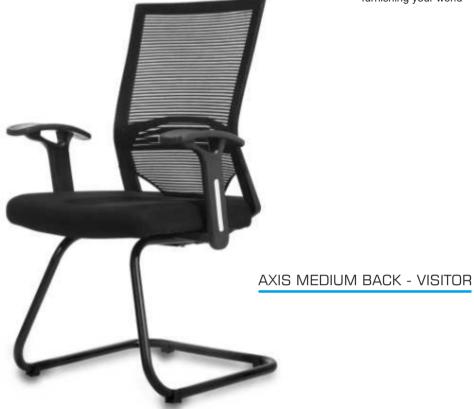

# 

AXIS HIGH BACK - LX

AXIS MEDIUM BACK - LX

| FEATURES                                    | AXIS H.B LX | AXIS M.B LX | AXIS M.B VISITOR |
|---------------------------------------------|-------------|-------------|------------------|
| FRAME STRUCTURE MADE OF RE-ENGINERED NYLON  |             | •           | •                |
| HEADREST WITH MULTIPLE ADJUSTMENTS          |             |             |                  |
| NYLON NET FABRIC                            |             | •           | •                |
| SINGLE ANGLE LOCK SYNCHROTILT MECHANISM     |             | •           |                  |
| 3D BEND HOT PRESSED SEAT PLY                |             | •           | •                |
| HIGH DENSITY PU FOAM SEAT CUSHION           |             | •           | •                |
| SEAT PLASTIC COVER                          | •           | •           |                  |
| ERGONOMICALLY DESIGNED LUMBER SUPPORT       |             | •           | •                |
| FOAM MESH ON THE SEAT                       |             | •           | •                |
| 2 WAY NYLON ADJUSTABLE ARM WITH PP PAD      | •           | •           |                  |
| P.P FIXED ARM                               |             |             | •                |
| CLASS 3 GAS LIFT                            | •           | •           |                  |
| TELESCOPIC COVER FOR GAS LIFT               | •           | •           |                  |
| 25MM DIA PIPE FRAME LEGS DULY POWDER COATED |             |             | •                |
| GLASS FILLED NYLON BASE AND CASTORS         | •           | •           |                  |