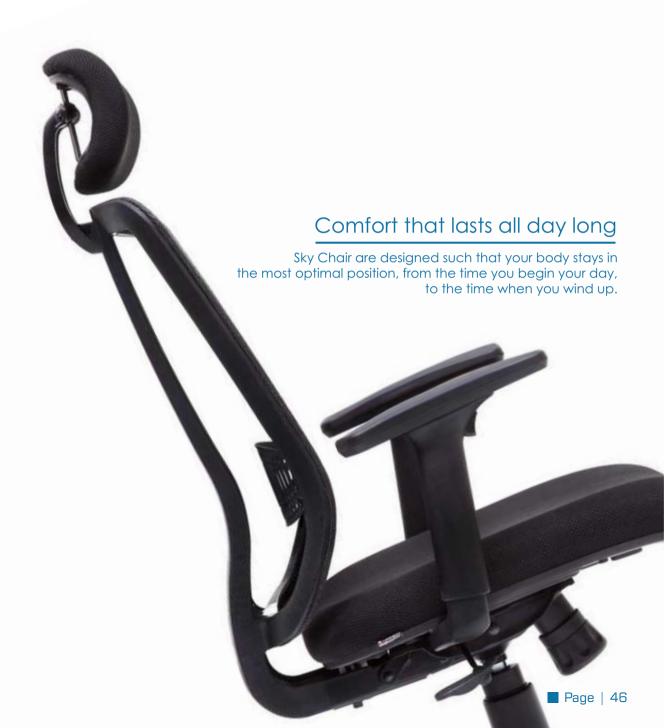

SKY HIGH BACK - ZX

SKY LOW BACK - ZX

SKY HIGH BACK - SMART

# SKY MEDIUM BACK - SMART

SKY HIGH BACK - LX

SKY MEDIUM BACK - LX

# SKY MEDIUM BACK - ECO

| FEATURES                                | SKY H.B (ZX) | SKY M.B (ZX) | SKY H.B (LX) | SKY M.B (LX) | SKY M.B (ECO) | SKY H.B (SMART) | SKY M.B (SMART |
|-----------------------------------------|--------------|--------------|--------------|--------------|---------------|-----------------|----------------|
| GLASS FILLED NYLON FRAME STRUCTURE      | •            | •            | •            | •            | •             | •               |                |
| HEADREST WITH MULTIPLE ADJUSTMENTS      | •            |              | •            |              |               | •               | •              |
| TAIWAN WIRE MESH                        | •            | •            |              |              |               |                 |                |
| NYLON NET FABRIC                        |              |              | •            | •            | •             | •               | •              |
| 2 WAY LUMBER ADJUSTMENT                 | •            | •            | •            | •            | •             | •               | •              |
| MULTILOCK SYNCHROTILT MECHANISM         | •            | •            |              |              |               |                 |                |
| SINGLE ANGLE LOCK SYNCHROTILT MECHANISM |              |              | •            | •            | •             | •               | •              |
| 3D BEND HOT PRESSED SEAT CUSHION        | •            | •            | •            | •            | •             | •               | •              |
| SEAT PLASTIC COVER                      | •            | •            | •            | •            | •             | •               | •              |
| HIGH DENSITY PU FOAM SEAT CUSHION       | •            | •            | •            | •            | •             | •               | •              |
| FOAM MESH ON THE SEAT                   | •            | •            | •            | •            | •             | •               | •              |
| 6 WAY NYLON ADJUSTABLE ARM WITH PU PAD  | •            | •            |              |              |               |                 |                |
| 4 WAY NYLON ADJUSTABLE ARM WITH PU PAD  |              |              | •            | •            |               |                 |                |
| 2 WAY NYLON ADJUSTABLE ARM WITH PU PAD  |              |              |              |              |               | •               | •              |
| P.P FIXED ARM                           |              |              |              |              | •             |                 |                |
| CLASS 3 GAS LIFT                        | •            | •            | •            | •            | •             | •               | •              |
| TELESCOPIC COVER FOR GAS LIFT           | •            | •            | •            | •            | •             | •               | •              |
| GLASS FILLED NYLON BASE AND CASTORS     | •            | •            | •            | •            | •             |                 |                |
| M.S POWDER COATED BASE WITH CASTORS     |              |              |              |              |               | •               | •              |