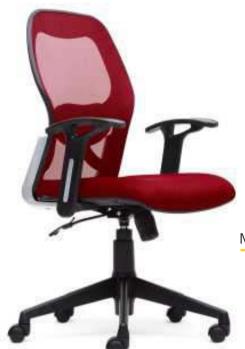

MATRIX MEDIUM BACK - ZX

MATRIX HIGH BACK - ZX

MATRIX MEDIUM BACK - LX

MATRIX MEDIUM BACK - ECO

| FEATURES                                | MATRIX H.B ZX | MATRIX M.B ZX | MATRIX H.B LX | MATRIX M.B LX | MATRIX M.B ECO |
|-----------------------------------------|---------------|---------------|---------------|---------------|----------------|
| GLASS FILLED NYLON FRAME STRUCTURE      | •             | •             | •             | •             | •              |
| HEADREST WITH MULTIPLE ADJUSTMENTS      | •             |               | •             |               |                |
| TAIWAN WIRE MESH                        | •             | •             |               |               |                |
| NYLON NET FABRIC                        |               |               | •             | •             | •              |
| 4 WAY LUMBER ADJUSTMENT                 | •             | •             | •             | •             | •              |
| 2 WAY LUMBER ADJUSTMENT                 |               |               |               |               |                |
| multilock synchrotilt mechanism         | •             | •             |               |               |                |
| single angle lock synchrotilt mechanism |               |               | •             | •             |                |
| CENTRE TILT MECHANISM                   |               |               |               |               | •              |
| 3D BEND HOT PRESSED SEAT CUSHION        | •             | •             | •             | •             | •              |
| SEAT PLASTIC COVER                      | •             | •             | •             | •             |                |
| HIGH DENSITY PU FOAM SEAT CUSHION       | •             | •             | •             | •             | •              |
| FOAM MESH ON THE SEAT                   | •             | •             | •             | •             | •              |
| 6 WAY NYLON ADJUSTABLE ARM WITH PU PAD  | •             | •             |               |               |                |
| 4 WAY NYLON ADJUSTABLE ARM WITH PU PAD  |               |               | •             | •             |                |
| 2 WAY ADJUSTABLE ARM WITH PP PAD        |               |               |               |               |                |
| P.P FIXED ARM                           |               |               |               |               | •              |
| CLASS 3 GAS LIFT                        | •             | •             | •             | •             | •              |
| TELESCOPIC COVER FOR GAS LIFT           | •             | •             | •             | •             | •              |
| GLASS FILLED NYLON BASE AND CASTORS     | •             | •             | •             | •             | •              |
| M.S POWDER COATED BASE WITH CASTORS     |               |               |               |               |                |