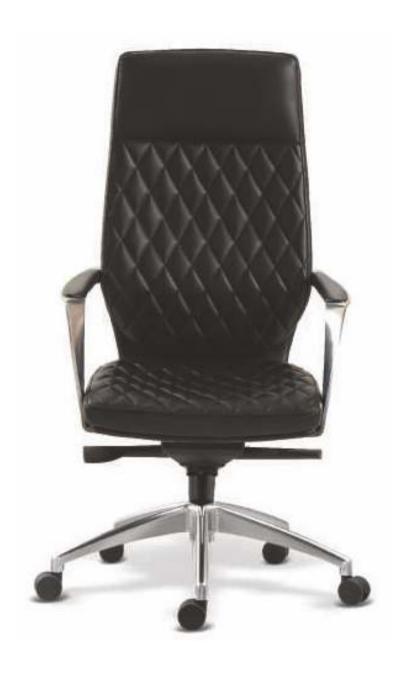

MULTIPLE BACK LOCKING POSITIONS

ELEGANT HIGH BACK - ZX

| FEATURES                                        | ELEGANT H.B ZX | ELEGANT M.B ZX |
|-------------------------------------------------|----------------|----------------|
| 3 D BEND 7 PLY BODY FRAME                       | •              | •              |
| COMPOSITE LEATHER                               | •              | •              |
| FREE FLOATING MULTILOCL KNEETILT MECHANISM      | •              |                |
| FREE FLOATING TORSION BAR SINGLE LOCK MECHANISM |                | •              |
| HIGH DENSITY PU FOAM ON SEAT AND BACK           | •              | •              |
| DIE CAST ALUMINIUM ARMS WITH COMPOSITE LEATHER  | •              | •              |
| CLASS 3 GAS LIFT                                | •              | •              |
| ALUMINIUM BASE WITH NYLON CASTORS               | •              | •              |