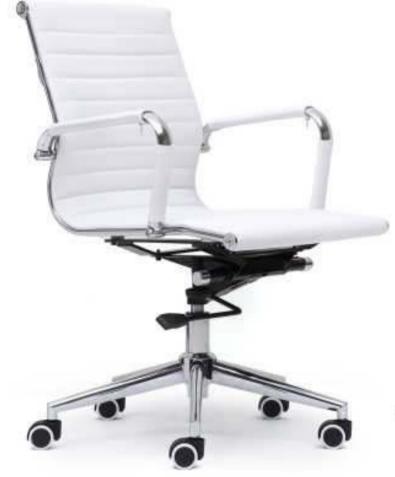

|                |
| CLASS 3 GAS LIFT                        | •            | •            | •            | •            | •             | •               | •              |
| TELESCOPIC COVER FOR GAS LIFT           | •            | •            | •            | •            | •             | •               | •              |
| GLASS FILLED NYLON BASE AND CASTORS     | •            | •            | •            | •            | •             |                 |                |
| M.S POWDER COATED BASE WITH CASTORS     |              |              |              |              |               | •               | •              |











CLOUD MEDIUM BACK - LX

CLOUD MEDIUM BACK - ZX

CLOUD MEDIUM BACK - VISITOR

# tom, betle nova







Tom Beetle Nova

# **ALL STEEL**







ALL STEEL SINGLE CUSHION HIGH BACK



# **ALL STEEL**





ALL STEEL LUXURY HIGH BACK

ALL STEEL ROYAL HIGH BACK





STROM MEDIUM BACK - CX







EXPRESS MEDIUM BACK - VIS



CLOUD MEDIUM BACK - CX

EXPRESS MEDIUM BACK - LX



# TRAINING & VISITOR CHAIRS















































# Professional Office Furniture Manufacturer



www.viakgroup.com

# Viak Group Pvt. Ltd.

## **Corporate Office:**

Plot No 69, Ecotech 12, Greater Noida, Gautam Buddha Nagar, Uttar Pradesh, 201306

## **Pune Center:**

B – 13, Narsimha Housing Society, Boat Club Rd, Sangamvadi, Pune, Maharashtra 411001

# Mumbai Center:

**Kolkata Center:** 

1st Floor, Shanti Instrument Building E 54, Road No. 1, MIDC, Mulgaon, Andheri East, Mumbai – 400093, Maharashtra

30-D, Durga Prasanna Paramhansha