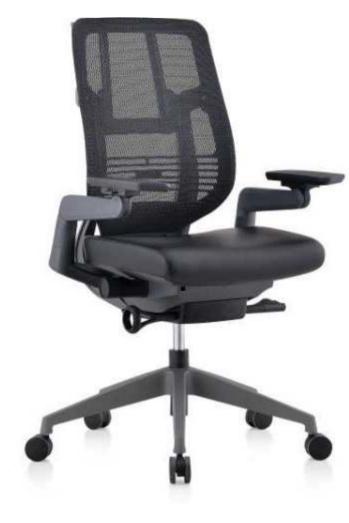

# S D C

AURUS HIGH BACK - ZX

AURUS MEDIUM BACK - ZX

| SEAT | SL | IDER |  |
|------|----|------|--|
|      |    |      |  |

| FEATURES                                | AURUS H.B | AURUS M.B |
|-----------------------------------------|-----------|-----------|
| GLASS FILLED NYLON FRAME STRUCTURE      | •         | •         |
| HEADREST WITH 2 WAY ADJUSTMENT          | •         |           |
| BODYLINE INSPIRED NYLON FRAME STRUCTURE | •         | •         |
| TAIWAN WIRE MESH                        | •         | •         |
| MULTIPOINT LOCK WIRE ASSIST MECHANISM   | •         | •         |
| SEAT SLIDER                             | •         | •         |
| PU MOULDED HIGH DENSITY SEAT            | •         | •         |
| 8 WAY ADJUSTABLE ARM WITH PU PAD        | •         | •         |
| COMPOSITE LEATHER ON SEAT               | •         | •         |
| CLASS 4 GAS LIFT                        | •         | •         |
| 5 PRONG NYLON BASE                      | •         | •         |
| NYLON AND PU CASTORS                    | •         | •         |