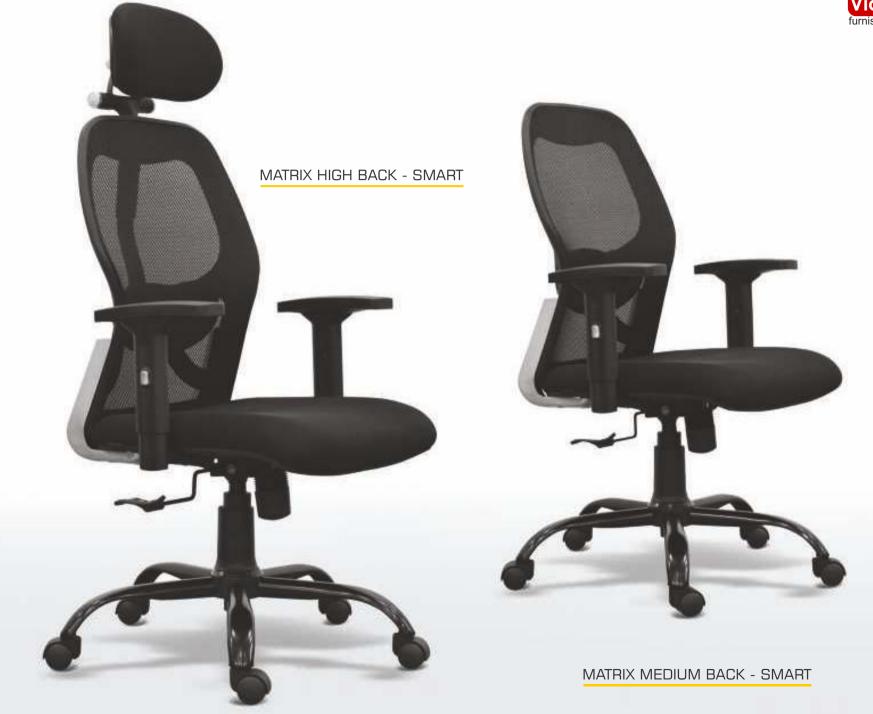

MATRIX MEDIUM BACK - ZX

MATRIX HIGH BACK - ZX

MATRIX MEDIUM BACK - LX

MATRIX MEDIUM BACK - ECO

| FEATURES                                | MATRIX H.B ZX | MATRIX M.B ZX | MATRIX H.B LX | MATRIX M.B LX | MATRIX M.B ECO |
|-----------------------------------------|---------------|---------------|---------------|---------------|----------------|
| GLASS FILLED NYLON FRAME STRUCTURE      | •             | •             | •             | •             | •              |
| HEADREST WITH MULTIPLE ADJUSTMENTS      | •             |               | •             |               |                |
| TAIWAN WIRE MESH                        | •             | •             |               |               |                |
| NYLON NET FABRIC                        |               |               | •             | •             | •              |
| 4 WAY LUMBER ADJUSTMENT                 | •             | •             | •             | •             | •              |
| 2 WAY LUMBER ADJUSTMENT                 |               |               |               |               |                |
| multilock synchrotilt mechanism         | •             | •             |               |               |                |
| single angle lock synchrotilt mechanism |               |               | •             | •             |                |
| CENTRE TILT MECHANISM                   |               |               |               |               | •              |
| 3D BEND HOT PRESSED SEAT CUSHION        | •             | •             | •             | •             | •              |
| SEAT PLASTIC COVER                      | •             | •             | •             | •             |                |
| HIGH DENSITY PU FOAM SEAT CUSHION       | •             | •             | •             | •             | •              |
| FOAM MESH ON THE SEAT                   | •             | •             | •             | •             | •              |
| 6 WAY NYLON ADJUSTABLE ARM WITH PU PAD  | •             | •             |               |               |                |
| 4 WAY NYLON ADJUSTABLE ARM WITH PU PAD  |               |               | •             | •             |                |
| 2 WAY ADJUSTABLE ARM WITH PP PAD        |               |               |               |               |                |
| P.P FIXED ARM                           |               |               |               |               | •              |
| CLASS 3 GAS LIFT                        | •             | •             | •             | •             | •              |
| TELESCOPIC COVER FOR GAS LIFT           | •             | •             | •             | •             | •              |
| GLASS FILLED NYLON BASE AND CASTORS     | •             | •             | •             | •             | •              |
| M.S POWDER COATED BASE WITH CASTORS     |               |               |               |               |                |